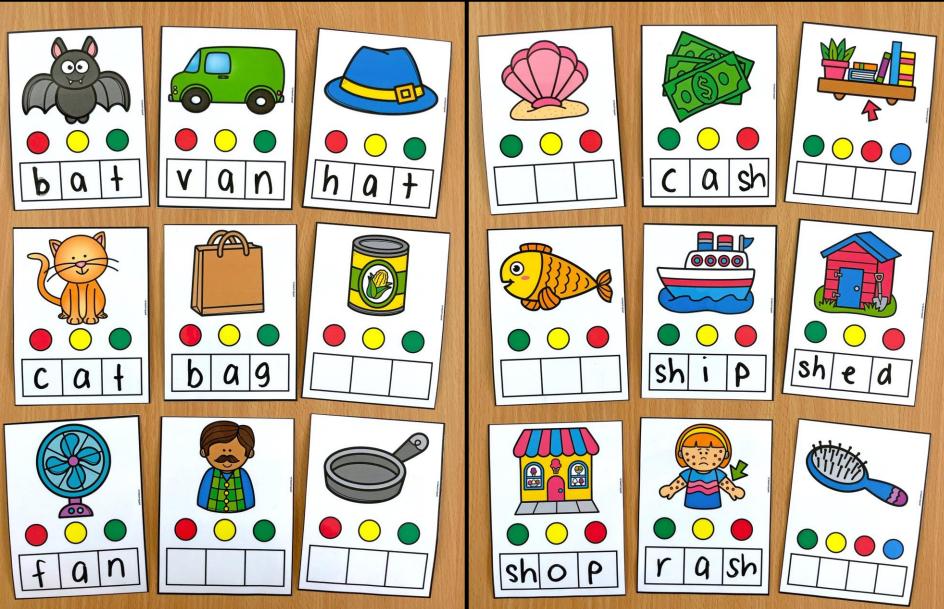

## PHONEME-GRAPHEME WORD MAPPING

## **CARDS ARE ORGANIZED BY SOUND**

VARIOUS SOUNDS INCLUDED CVC FLSZ Digraphs **Blends** Magic E Soft C & G -y & -y Trigraphs **R-Controlled Vowel Teams Diphthongs** And More!

PROMOTES ORTHOGRAPHIC MAPPING PROCESSES WHICH LEAD TO LONG-TERM WORD RETENTION