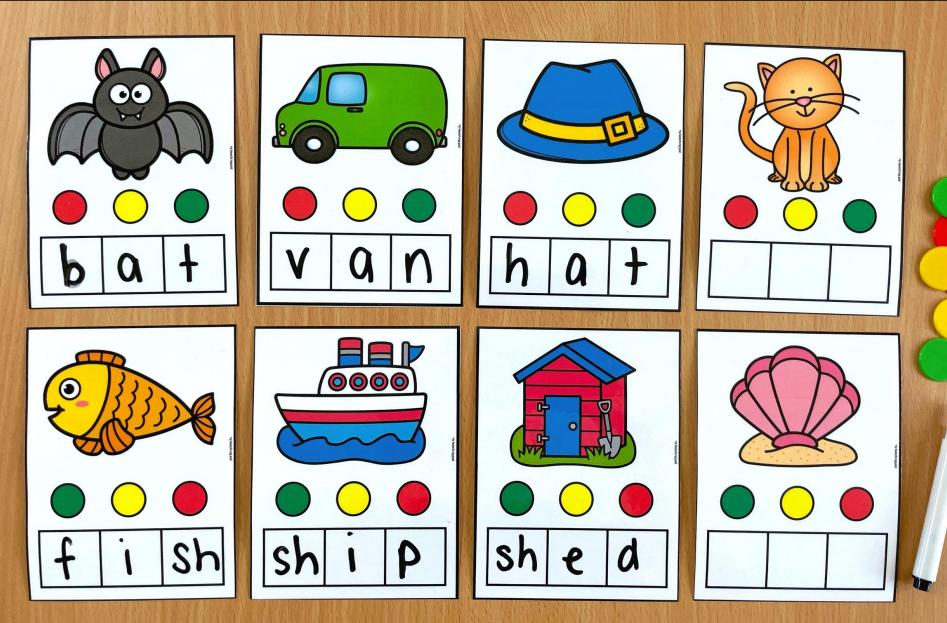

## PHONEME-GRAPHEME WORD MAPPING

## **CARDS ARE ORGANIZED BY SOUND**

VARIOUS SOUNDS INCLUDED CVC FLSZ Digraphs **Blends** Magic E Soft C & G -y & -y Trigraphs **R-Controlled Vowel Teams Diphthongs** And More!

PROMOTES ORTHOGRAPHIC MAPPING PROCESSES WHICH LEAD TO LONG-TERM WORD RETENTION