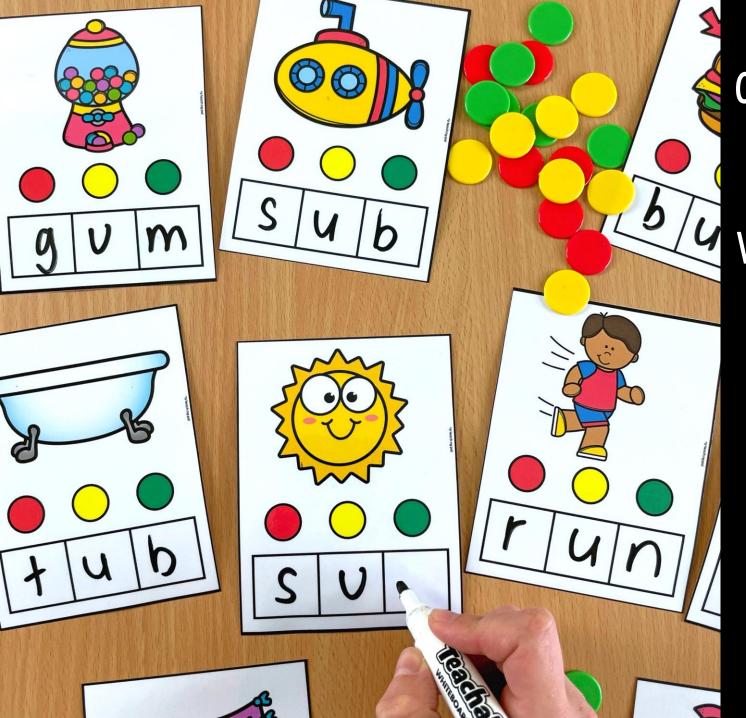

## PHONEME-GRAPHEME WORD MAPPING

## **CARDS ARE ORGANIZED BY SOUND**

VARIOUS SOUNDS INCLUDED CVC FLSZ Digraphs **Blends** Magic E Soft C & G -y & -y Trigraphs **R-Controlled Vowel Teams Diphthongs** And More!

PROMOTES ORTHOGRAPHIC MAPPING PROCESSES WHICH LEAD TO LONG-TERM WORD RETENTION