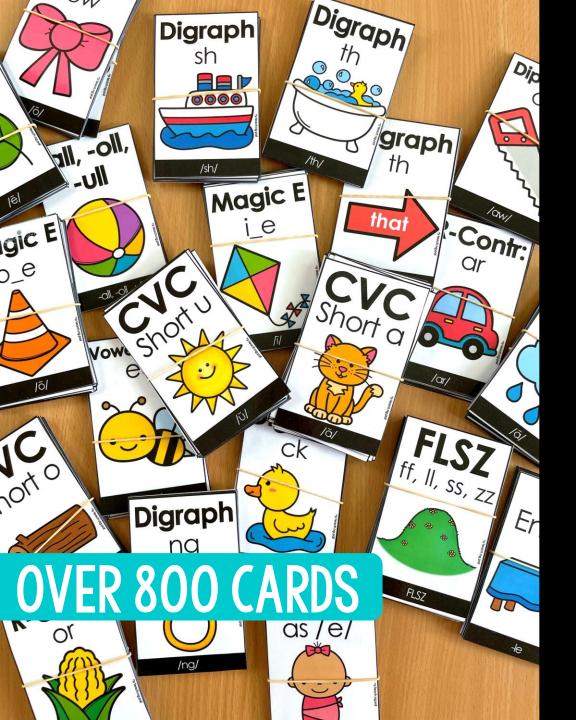

## **OVER 800 CARDS INCLUDED**

## SEQUENTIAL AND SYSTEMATIC SCOPE

| Table of Contents - Scope |     |                              |     |                 |     |
|---------------------------|-----|------------------------------|-----|-----------------|-----|
| CVC: Short a              | 33  | Magic E: u_e                 | 148 | Vowel Team: ie  | 240 |
| CVC: Short i              | 42  | Magic E: e_e                 | 152 | Vowel Team: igh | 243 |
| CVC: Short o              | 49  | Soft C                       | 154 | Vowel Team: oo  | 246 |
| CVC: Short u              | 55  | Soft G                       | 158 | Vowel Team: ew  | 250 |
| CVC: Short e              | 61  | Trigraph: tch                | 161 | Vowel Team: ui  | 254 |
| FLSZ                      | 65  | Trigraph: dge                | 165 | Vowel Team: ue  | 257 |
| -all, -oll, -ull          | 73  | -ild, -old, -ind, -olt, -ost | 169 | 00              | 260 |
| Digraph: ck               | 77  | -y (/ī/)                     | 174 | Diphthong: au   | 263 |
| Digraph: sh               | 83  | -y (/ē/)                     | 177 | Diphthong: aw   | 266 |
| Digraph: th               | 87  | -le                          | 181 | Diphthong: oi   | 270 |
| Digraph: th               | 89  | R-Contr: ar                  | 186 | Diphthong: oy   | 274 |
| Digraph: ch               | 92  | R-Contr: or                  | 192 | Diphthong: ou   | 276 |
| Digraph: wh               | 96  | R-Contr: ore                 | 196 | Diphthong: ow   | 280 |
| Digraph: ph               | 99  | R-Contr: er                  | 199 | Digraph: kn     | 284 |
| Digraph: ng               | 101 | R-Contr: ir                  | 203 | Digraph: wr     | 288 |
| nk                        | 105 | R-Contr: ur                  | 206 | Digraph: mb     | 291 |
| L Blends                  | 109 | R-Contr: w+or                | 209 | 3 Letter Blends | 294 |
| R Blends                  | 113 | Vowel Team: ai               | 211 | Bonus: Qu       | 300 |
| S Blends                  | 117 | Vowel Team: ay               | 216 |                 |     |
| Ending Blends             | 121 | Vowel Team: ee               | 220 |                 |     |
| Magic E: a_e              | 130 | Vowel Team: ea               | 225 |                 |     |
| Magic E: i_e              | 137 | Vowel Team: oa               | 231 |                 |     |
| Magic E: o_e              | 143 | Vowel Team: ow               | 235 |                 |     |