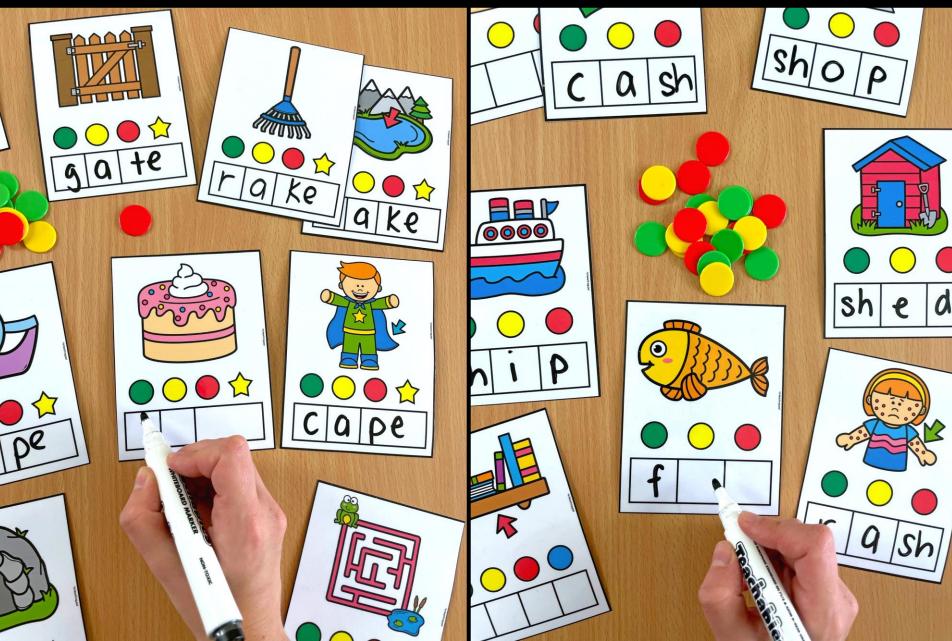

## PHONEME-GRAPHEME WORD MAPPING

## **CARDS ARE ORGANIZED BY SOUND**

VARIOUS SOUNDS INCLUDED CVC FLSZ Digraphs **Blends** Magic E Soft C & G -y & -y Trigraphs **R-Controlled Vowel Teams Diphthongs** And More!

PROMOTES ORTHOGRAPHIC MAPPING PROCESSES WHICH LEAD TO LONG-TERM WORD RETENTION

## **OVER 800 CARDS INCLUDED**