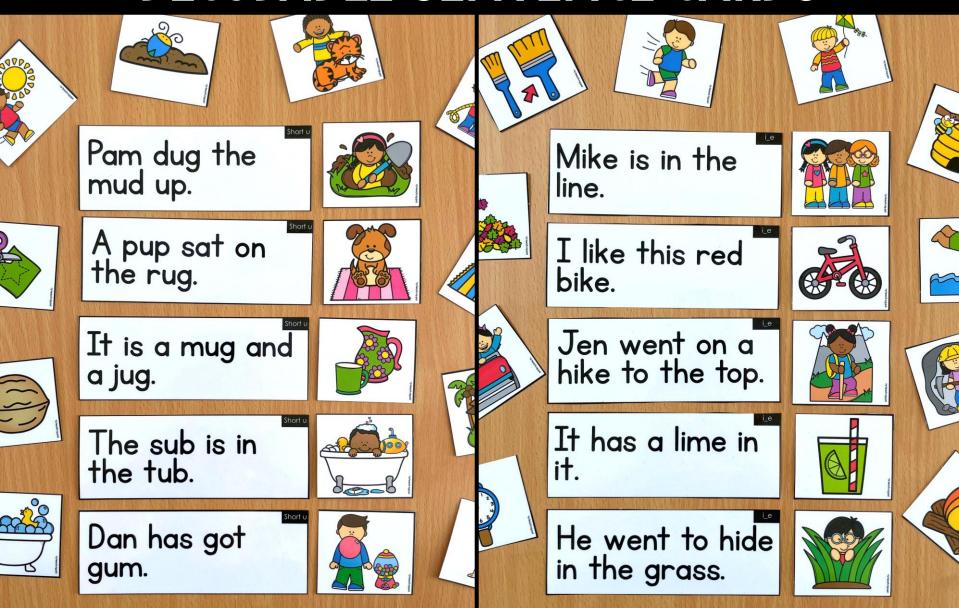

## **DECODABLE SENTENCE CARDS**

VARIOUS SOUNDS INCLUDED CVC FLSZ Digraphs Blends Magic E Soft C & G -y & -y Trigraphs **R-Controlled Vowel Teams Diphthongs** And More!

CVC

Short o

1ŏ1

Digraph

ck

IKI

## **DECODABLE SENTENCE CARDS**