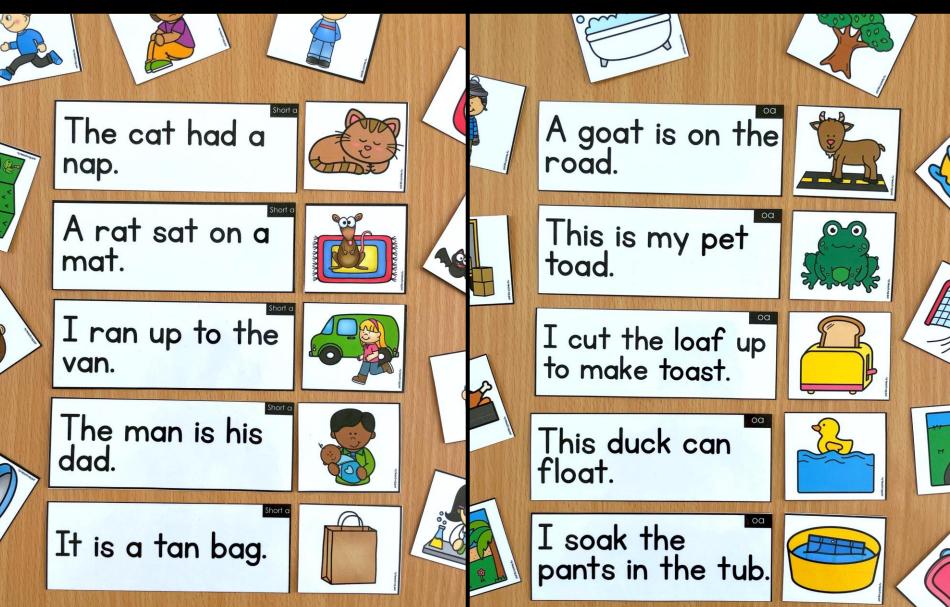

## **DECODABLE SENTENCE CARDS**

VARIOUS SOUNDS INCLUDED CVC FLSZ Digraphs Blends Magic E Soft C & G -y & -y Trigraphs **R-Controlled Vowel Teams Diphthongs** And More!

CVC

Short o

1ŏ1

Digraph

ck

IKI

## **DECODABLE SENTENCE CARDS**