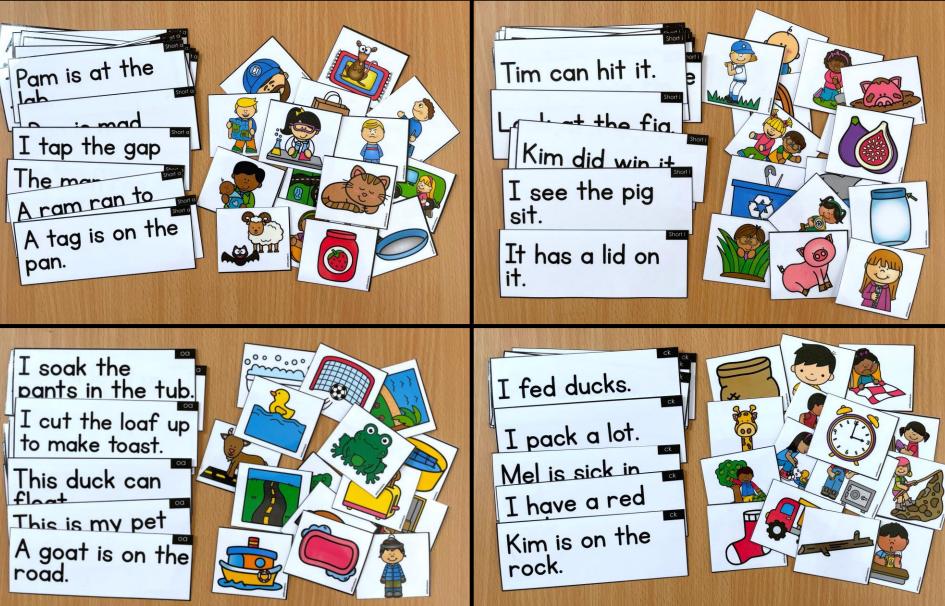

## **DECODABLE SENTENCE CARDS**

VARIOUS SOUNDS INCLUDED CVC FLSZ Digraphs Blends Magic E Soft C & G -y & -y Trigraphs **R-Controlled Vowel Teams Diphthongs** And More!

CVC

Short o

1ŏ1

Digraph

ck

IKI

## **DECODABLE SENTENCE CARDS**