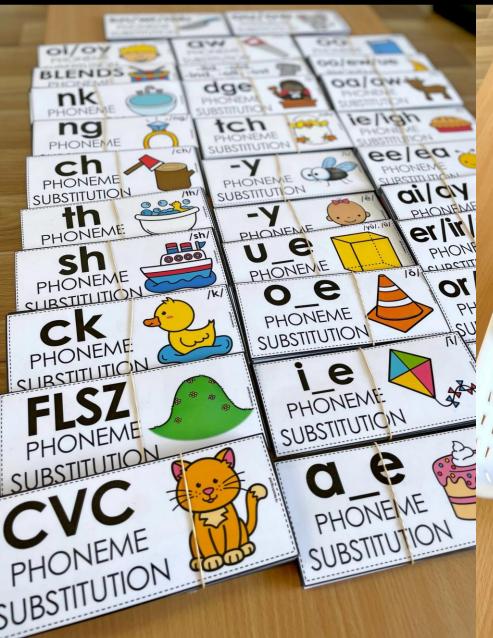

#### 600 CARDS INCLUDED

# SEQUENTIAL AND SYSTEMATIC SCOPE

| Table of Contents - Scope    |     |                           |     |
|------------------------------|-----|---------------------------|-----|
| cvc                          | 17  | -y (/ī/)                  | 168 |
| FLSZ                         | 46  | -y (/ē/)                  | 173 |
| Digraph: ck                  | 57  | -le                       | 177 |
| Digraph: sh                  | 67  | R- <u>Contr:</u> ar       | 182 |
| Digraph: th                  | 76  | R- <u>Contr:</u> or/ore   | 191 |
| Digraph: ch                  | 82  | R- <u>Contr:</u> er/ir/ur | 198 |
| Digraph: ng                  | 89  | Vowel Team: ai/ay         | 204 |
| nk                           | 96  | Vowel Team: ee/ea         | 213 |
| Blends                       | 102 | Vowel Team: oa/ow         | 226 |
| Magic E: a <u>e</u>          | 116 | Vowel Team: ie/igh        | 234 |
| Magic E: <u>i_e</u>          | 126 | Vowel Team: oo/ew/ue      | 240 |
| Magic E: o e                 | 135 | 00                        | 248 |
| Magic E: u_e                 | 144 | Diphthong: aw             | 254 |
| Trigraph: tch                | 148 | Diphthong: oi/oy          | 260 |
| Trigraph: dge                | 155 | Diphthong: ou/ow          | 266 |
| -ild, -old, -ind, -olt, -ost | 161 | Digraph: kn, wr, mb       | 273 |