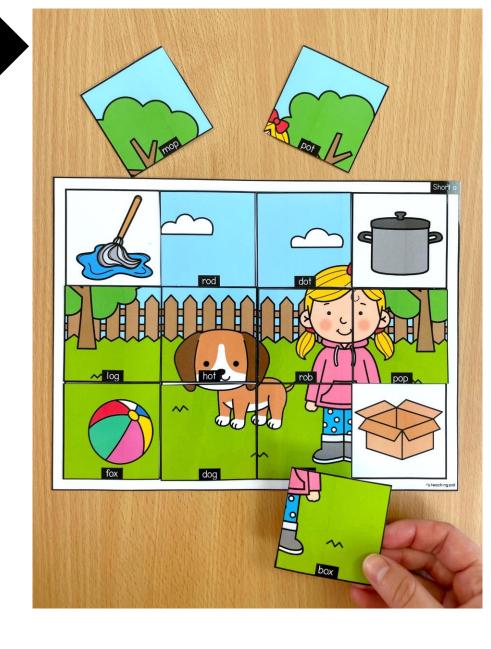

## PHONICS PUZZLES

This set of picture puzzles will have your students reading words that contain a specific sound focus. Each puzzle covers a different skill! To use the activity, students read the word on each puzzle piece and cover the picture that matches to reveal the final puzzle picture.

There are 48 puzzles included that cover a variety of skills.