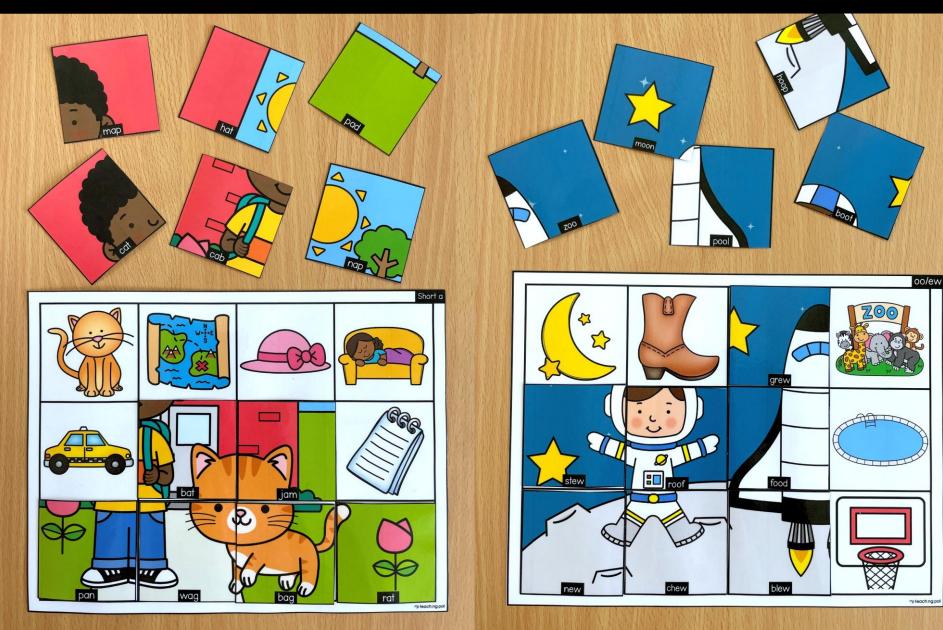

## PHONICS PUZZLES

This set of picture puzzles will have your students reading words that contain a specific sound focus. Each puzzle covers a different skill! To use the activity, students read the word on each puzzle piece and cover the picture that matches to reveal the final puzzle picture.

There are 48 puzzles included that cover a variety of skills.