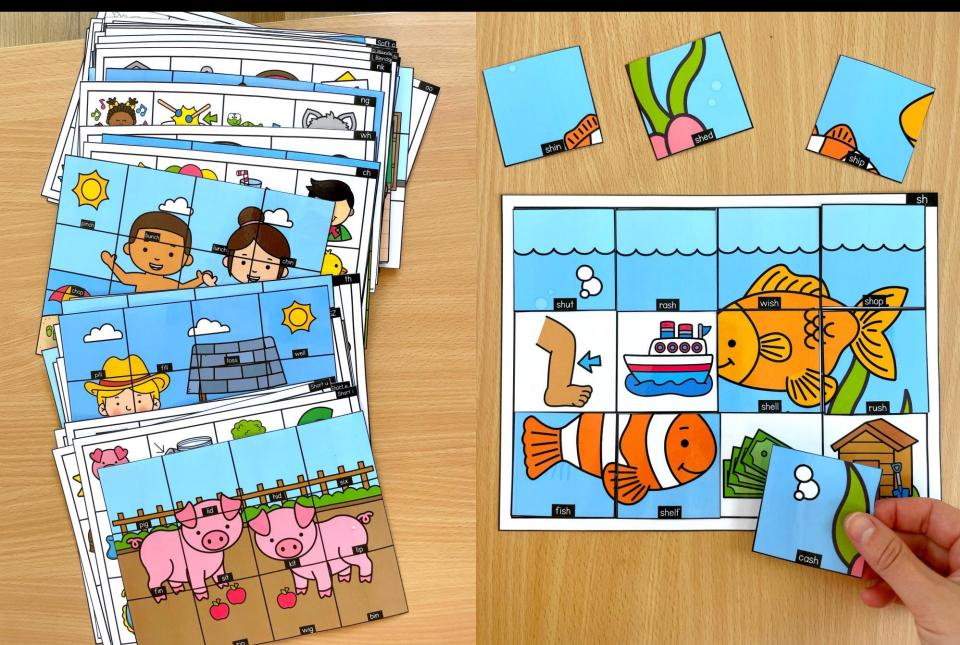

## PHONICS PUZZLES

This set of picture puzzles will have your students reading words that contain a specific sound focus. Each puzzle covers a different skill! To use the activity, students read the word on each puzzle piece and cover the picture that matches to reveal the final puzzle picture.

There are 48 puzzles included that cover a variety of skills.