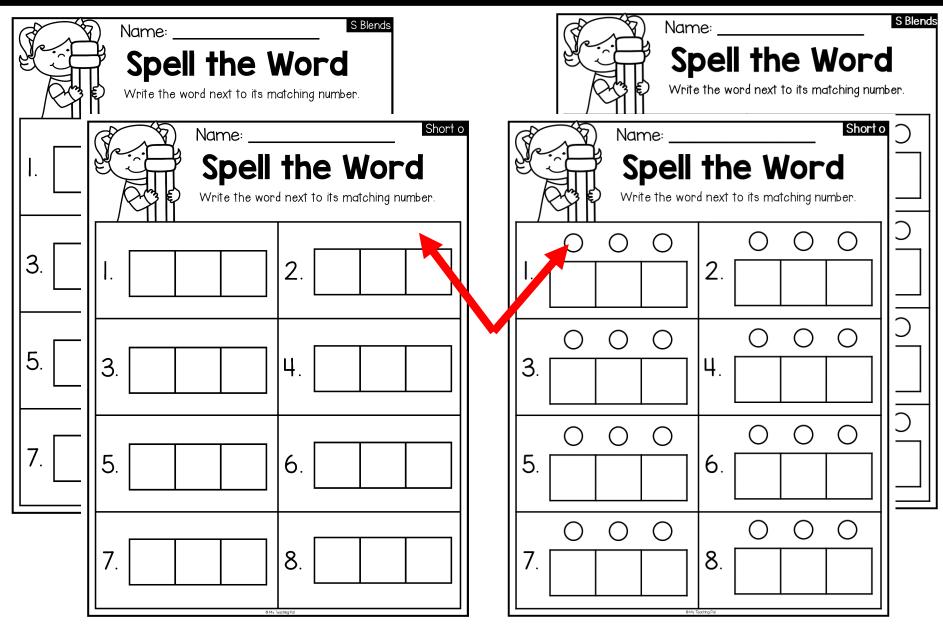

86 |
|                  | 38    | 00                                    | 88 |
| R Blends         | 40    | Diphthong: au/aw                      | 90 |
| S Blends         | 42    | Diphthong: oi/oy                      | 92 |
| Ending Blends    | 48    | Diphthong: ou/ow                      | 94 |
| Magic E: a_e     |       | n n n n n n n n n n n n n n n n n n n | 96 |
| Magic E: i_e     | 50    | 3 Letter Blends                       | 98 |
| Magic E: o_e     | 52    | S Lener Bre                           |    |
| Magic E: u_e     | 54    |                                       | -  |



#### STEP 1: STUDENTS CHOOSE A CARD

#### STEP 2: STUDENTS COUNT THE SOUNDS



# THE WORD

#### STEP 3: STUDENTS SPELL STEP 4: CONTINUE UNTIL COMPLETE



### **INCLUDES SHEETS WITH & WITHOUT DOTS**



### TARGETED SPELLING PRACTICE



## SEQUENTIAL AND SYSTEMATIC SCOPE

| Table of Contents - Scope |    |                              |    |  |  |
|---------------------------|----|------------------------------|----|--|--|
| CVC: Short a              | 6  | Soft c                       | 56 |  |  |
| CVC: Short i              | 8  | Soft g                       | 58 |  |  |
| CVC: Short o              | 10 | Trigraph: tch                | 60 |  |  |
| CVC: Short u              | 12 | Trigraph: dge                | 62 |  |  |
| CVC: Short e              | 14 | -ild, -old, -ind, -olt, -ost | 64 |  |  |
| CVC                       | 16 | y (/ī/)                      | 66 |  |  |
| FLSZ                      | 18 | y (/ē/)                      | 68 |  |  |
| -all, -oll, -ull          | 20 |