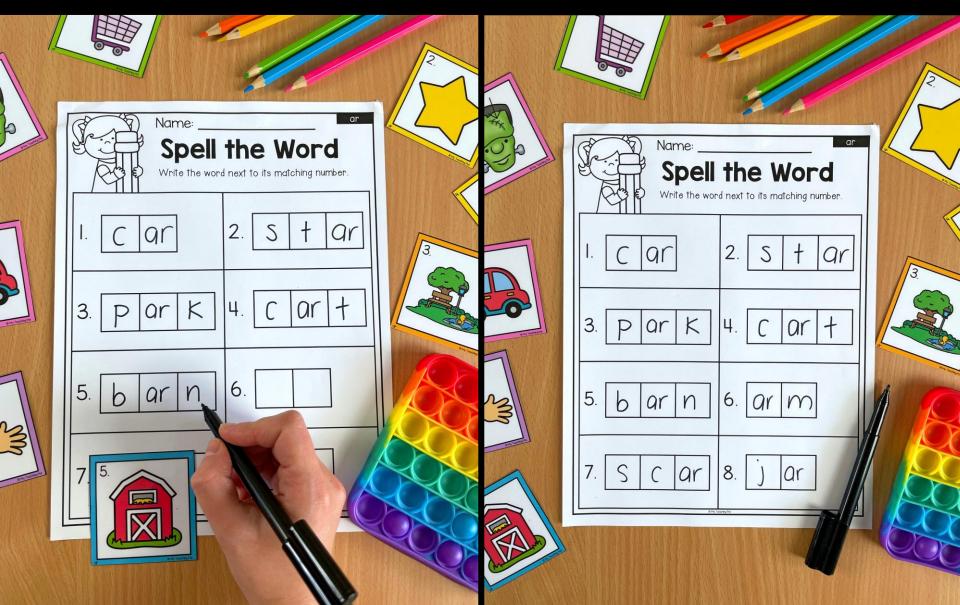

#### STEP 1: STUDENTS CHOOSE A CARD

#### STEP 2: STUDENTS COUNT THE SOUNDS

# THE WORD

#### STEP 3: STUDENTS SPELL STEP 4: CONTINUE UNTIL COMPLETE