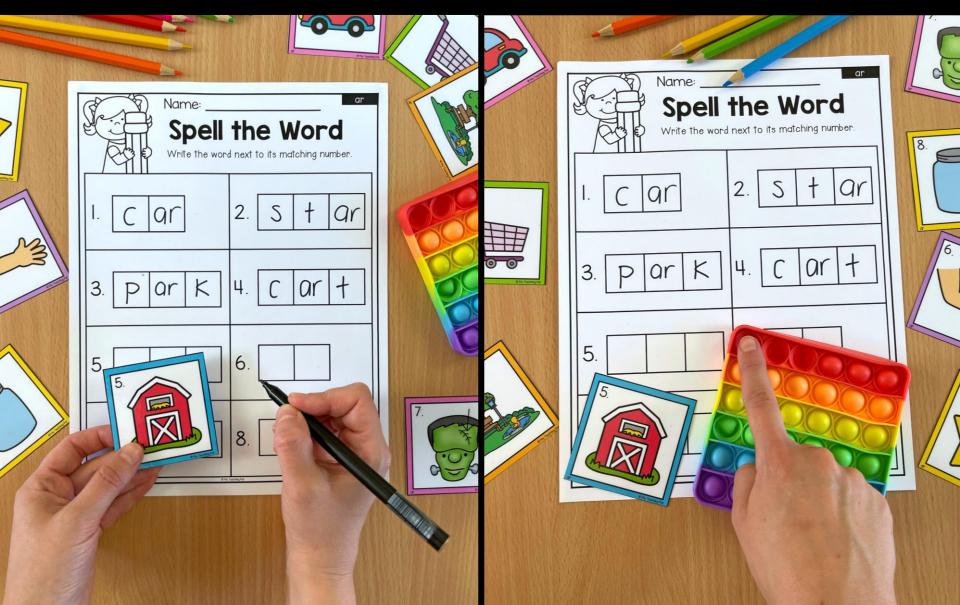

#### STEP 1: STUDENTS CHOOSE A CARD

#### STEP 2: STUDENTS COUNT THE SOUNDS

# THE WORD

#### STEP 3: STUDENTS SPELL STEP 4: CONTINUE UNTIL COMPLETE