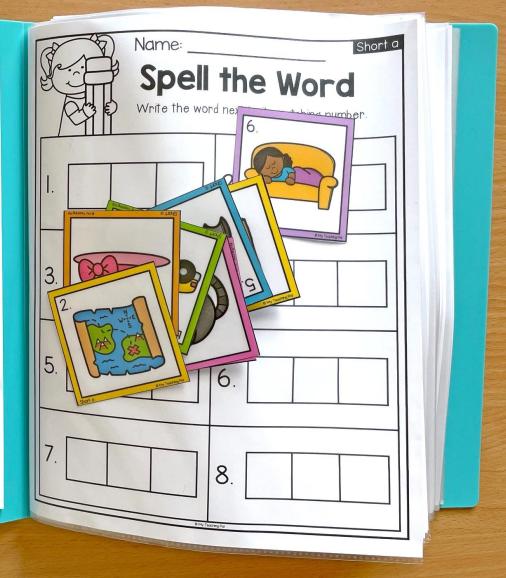

| 32    | Vowel Team: oa/ow                     | 82 |
| nk               | 34    | Vowel Team: ie/igh                    | 84 |
| L Blends         | 36    | Vowel Team: oo/ew/ui/ue               | 86 |
|                  | 38    | 00                                    | 88 |
| R Blends         | 40    | Diphthong: au/aw                      | 90 |
| S Blends         | 42    | Diphthong: oi/oy                      | 92 |
| Ending Blends    | 48    | Diphthong: ou/ow                      | 94 |
| Magic E: a_e     |       | n n n n n n n n n n n n n n n n n n n | 96 |
| Magic E: i_e     | 50    | 3 Letter Blends                       | 98 |
| Magic E: o_e     | 52    | S Lener Bre                           |    |
| Magic E: u_e     | 54    |                                       | -  |



#### STEP 1: STUDENTS CHOOSE A CARD

#### STEP 2: STUDENTS COUNT THE SOUNDS



# THE WORD

#### STEP 3: STUDENTS SPELL STEP 4: CONTINUE UNTIL COMPLETE



### **INCLUDES SHEETS WITH & WITHOUT DOTS**



### TARGETED SPELLING PRACTICE



## SEQUENTIAL AND SYSTEMATIC SCOPE

| Table of Contents - Scope |    |                              |    |  |  |
|---------------------------|----|------------------------------|----|--|--|
| CVC: Short a              | 6  | Soft c                       | 56 |  |  |
| CVC: Short i              | 8  | Soft g                       | 58 |  |  |
| CVC: Short o              | 10 | Trigraph: tch                | 60 |  |  |
| CVC: Short u              | 12 | Trigraph: dge                | 62 |  |  |
| CVC: Short e              | 14 | -ild, -old, -ind, -olt, -ost |