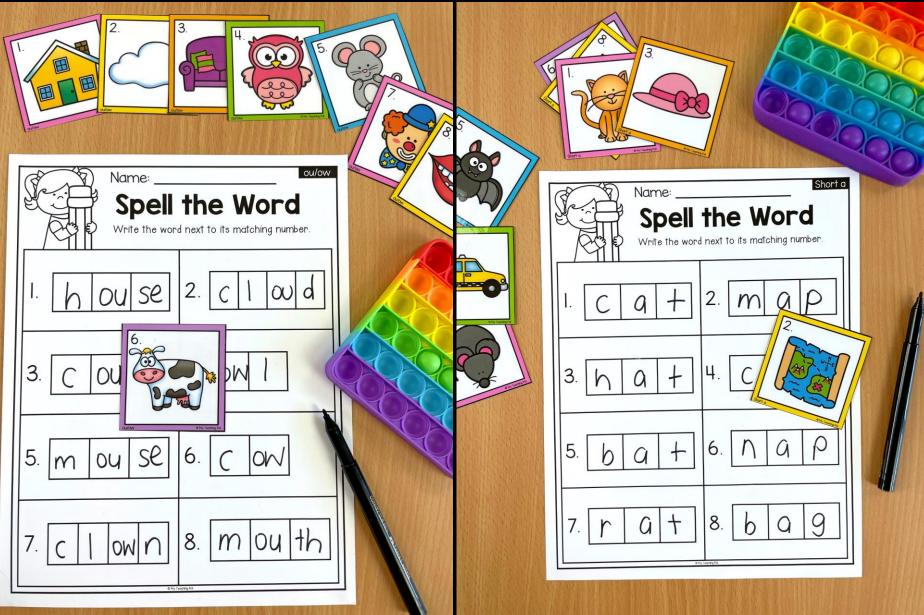

#### STEP 1: STUDENTS CHOOSE A CARD

#### STEP 2: STUDENTS COUNT THE SOUNDS

# THE WORD

#### STEP 3: STUDENTS SPELL STEP 4: CONTINUE UNTIL COMPLETE

### **INCLUDES SHEETS WITH & WITHOUT DOTS**

### TARGETED SPELLING PRACTICE