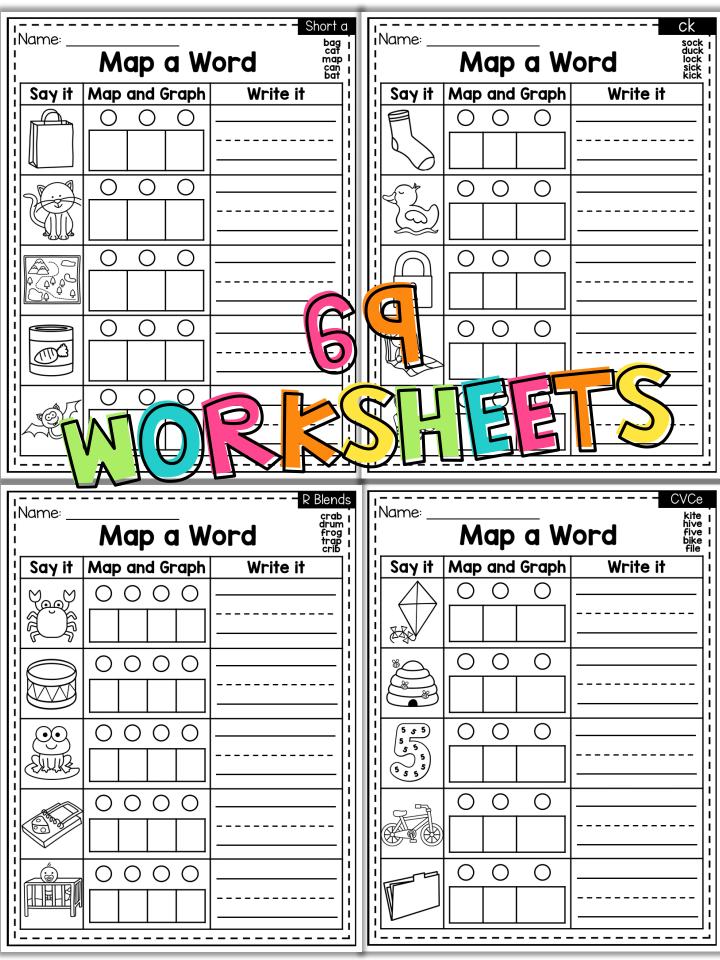

## Students say, map, graph and write the words.

|                        | Table of Contents            |         |  |  |
|------------------------|------------------------------|---------|--|--|
| Sound Focus            | Words                        | Page No |  |  |
|                        | Short Vowels                 |         |  |  |
| Short a                | bag, cat, map, can, bat      | 8       |  |  |
| Short a                | rat, jam, mat, hat, van      | 9       |  |  |
| Short a                | fan, dad, pan, tag, cap      | 10      |  |  |
| Short a                | man, cab, sad, ham, mat      | 11      |  |  |
| Short e                | hen, bed, jet, net, pen      | 12      |  |  |
| Short e                | leg, men, red, ten, web      | 13      |  |  |
| Short i                | pig, lip, bin, zip, pin      | 14      |  |  |
| Short i                | rip, lid, wig, dip, sit      | 15      |  |  |
| Short i                | dig, tin, six, kit, fin      | 16      |  |  |
| Short o                | dog, mop, pot, cop, top      | 17      |  |  |
| Short o                | box, cob, log, hop, rob      | 18      |  |  |
| Short u                | tub, sun, run, cut, bug      | 19      |  |  |
| Short u                | mug, gum, hut, jug, mud      | 20      |  |  |
| Short u                | rug, bus, hug, cup, bun      | 21      |  |  |
| CVC                    | bat, jug, net, pot, wig      | 22      |  |  |
| Blends (CCVC and CVCC) |                              |         |  |  |
| R Blends               | crab, drum, frog, trap, crib | 23      |  |  |
| L Blends               | sled, flag, clap, clam, plug | 24      |  |  |
| S Blends               | stem, skip, swim, slip, stop | 25      |  |  |
| Ending Blends          | lamp, gift, tent, desk, nest | 26      |  |  |
| Ending Blends          | jump, belt, hand, golf, milk | 27      |  |  |

|             | Table of Contents                   |         |
|-------------|-------------------------------------|---------|
| Sound Focus | Words                               | Page No |
|             | Double Consonants                   |         |
| SS          | kiss, press, dress, grass, cross    | 28      |
| II          | bell, well, pill, drill, grill      | 29      |
| ff          | off, cuff, sniff, cliff             | 30      |
|             | Digraphs and Trigraphs              |         |
| sh          | ship, shop, shed, fish, cash        | 31      |
| ch          | chop, chin, chat, chest, bench      | 32      |
| th          | thin, bath, math, moth, sloth       | 33      |
| ck          | sock, duck, lock, sick, kick        | 34      |
| wh          | whisk, whip, wheel, wheat, whack    | 35      |
| kn          | knot, knit, knob, knock             | 36      |
| wr          | wrap, wrist, wrench, write, wrong   | 37      |
| qu          | quiz, quilt, quilt, quack           | 38      |
| ng          | ring, wing, king, sing, fang        | 39      |
| nk          | wink, bank, pink, sink, drink       | 40      |
| mb          | lamb, crumb, thumb, climb, comb     | 41      |
| tch         | witch, hatch, catch, match, itch    | 42      |
| dge         | badge, judge, wedge, bridge, fridge | 43      |
|             | CVCe                                |         |
| CVCe (a)    | cake, rake, gate, safe, tape        | 44      |
| CVCe (i)    | kite, hive, five, bike, file        | 45      |
| CVCe (o)    | bone, robe, cone, rose, note        | 46      |