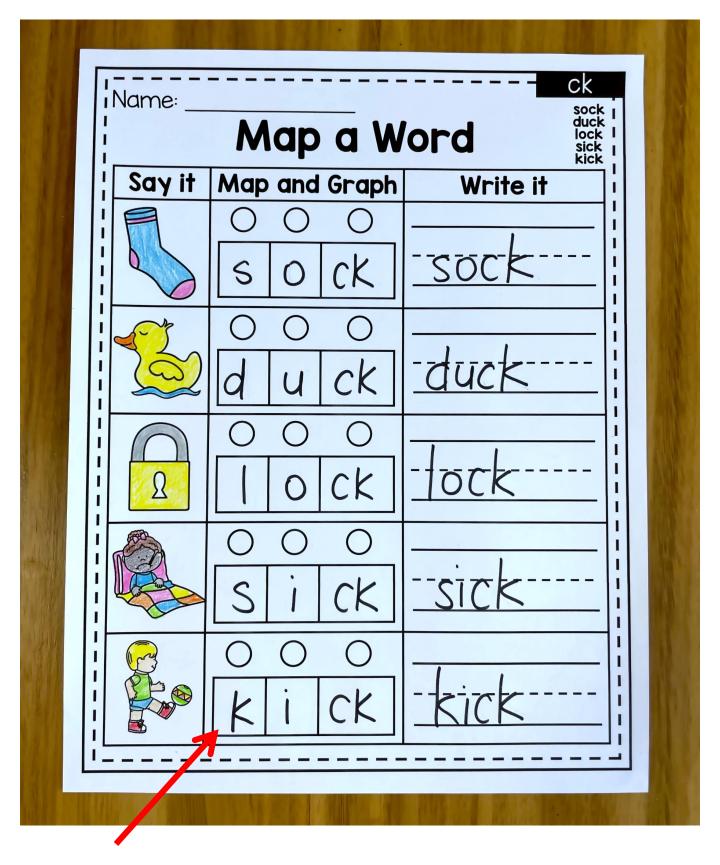

|             | Table of Contents                   |         |
|-------------|-------------------------------------|---------|
| Sound Focus | Words                               | Page No |
|             | Double Consonants                   |         |
| SS          | kiss, press, dress, grass, cross    | 28      |
| II          | bell, well, pill, drill, grill      | 29      |
| ff          | off, cuff, sniff, cliff             | 30      |
|             | Digraphs and Trigraphs              |         |
| sh          | ship, shop, shed, fish, cash        | 31      |
| ch          | chop, chin, chat, chest, bench      | 32      |
| th          | thin, bath, math, moth, sloth       | 33      |
| ck          | sock, duck, lock, sick, kick        | 34      |
| wh          | whisk, whip, wheel, wheat, whack    | 35      |
| kn          | knot, knit, knob, knock             | 36      |
| wr          | wrap, wrist, wrench, write, wrong   | 37      |
| qu          | quiz, quilt, quilt, quack           | 38      |
| ng          | ring, wing, king, sing, fang        | 39      |
| nk          | wink, bank, pink, sink, drink       | 40      |
| mb          | lamb, crumb, thumb, climb, comb     | 41      |
| tch         | witch, hatch, catch, match, itch    | 42      |
| dge         | badge, judge, wedge, bridge, fridge | 43      |
|             | CVCe                                |         |
| CVCe (a)    | cake, rake, gate, safe, tape        | 44      |
| CVCe (i)    | kite, hive, five, bike, file        | 45      |
| CVCe (o)    | bone, robe, cone, rose, note        | 46      |