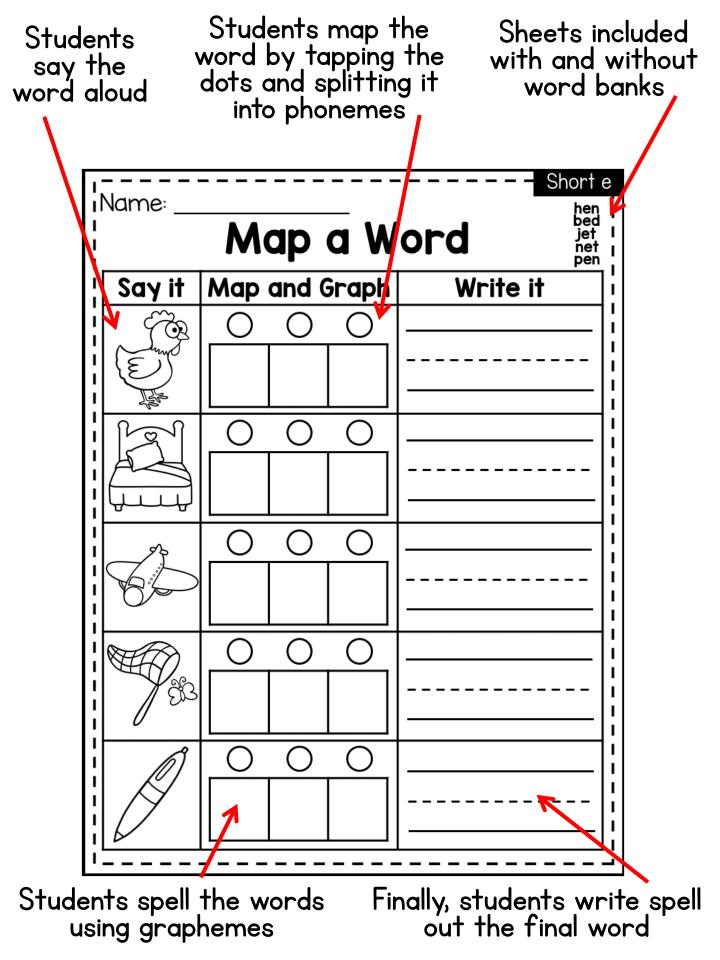

## Students say, map, graph and write the words.

|                        | Table of Contents            |         |  |  |
|------------------------|------------------------------|---------|--|--|
| Sound Focus            | Words                        | Page No |  |  |
|                        | Short Vowels                 |         |  |  |
| Short a                | bag, cat, map, can, bat      | 8       |  |  |
| Short a                | rat, jam, mat, hat, van      | 9       |  |  |
| Short a                | fan, dad, pan, tag, cap      | 10      |  |  |
| Short a                | man, cab, sad, ham, mat      | 11      |  |  |
| Short e                | hen, bed, jet, net, pen      | 12      |  |  |
| Short e                | leg, men, red, ten, web      | 13      |  |  |
| Short i                | pig, lip, bin, zip, pin      | 14      |  |  |
| Short i                | rip, lid, wig, dip, sit      | 15      |  |  |
| Short i                | dig, tin, six, kit, fin      | 16      |  |  |
| Short o                | dog, mop, pot, cop, top      | 17      |  |  |
| Short o                | box, cob, log, hop, rob      | 18      |  |  |
| Short u                | tub, sun, run, cut, bug      | 19      |  |  |
| Short u                | mug, gum, hut, jug, mud      | 20      |  |  |
| Short u                | rug, bus, hug, cup, bun      | 21      |  |  |
| CVC                    | bat, jug, net, pot, wig      | 22      |  |  |
| Blends (CCVC and CVCC) |                              |         |  |  |
| R Blends               | crab, drum, frog, trap, crib | 23      |  |  |
| L Blends               | sled, flag, clap, clam, plug | 24      |  |  |
| S Blends               | stem, skip, swim, slip, stop | 25      |  |  |
| Ending Blends          | lamp, gift, tent, desk, nest | 26      |  |  |
| Ending Blends          | jump, belt, hand, golf, milk | 27      |  |  |