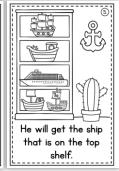

#### EVERY READER COMES IN 2 LEVELS

#### Level I

















#### Level 2

















- ·Less text
- More patterned text
- ·Less sight words

- More text
- Less patterned text
- More sight words

# DIGRAPHS-15 READERS











### READERS ARE INCLUDED FOR:

sh (beginning) qu sh (ending) wr kn ch (beginning) ch (ending) ph th (beginning) ng nk th (ending) th (hard) ck wh



## OTHER THINGS INCLUDED







Every reader includes a pre-read page to help with fluency

A set of comprehension questions are included for each reader

# INK FRIENDLY - BLACK & WHITE







PRINT ON COLOR PAPER

### PRINT THEM DOUBLE SIDED



with chest help chat make chop now check

said

#### Chen's Chest



Dad will chop it up to make the chest.





The readers are designed to print double sided. Full instructions are included. Each reader requires 2 pages.

as





Dad will have fun with the