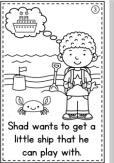

#### EVERY READER COMES IN 2 LEVELS

#### Level I

















#### Level 2

















- ·Less text
- More patterned text
- ·Less sight words

- More text
- Less patterned text
- More sight words

# DIGRAPHS-15 READERS











### READERS ARE INCLUDED FOR:

sh (beginning) qu sh (ending) wr kn ch (beginning) ch (ending) ph th (beginning) ng nk th (ending) th (hard) ck wh



## OTHER THINGS INCLUDED







Every reader includes a pre-read page to help with fluency

A set of comprehension questions are included for each reader

# INK FRIENDLY - BLACK & WHITE







PRINT ON COLOR PAPER

### PRINT THEM DOUBLE SIDED



with chest help chat make chop now check

said

#### Chen's Chest



Dad will chop it up to make the chest.





The readers are designed to print double sided. Full instructions are included. Each reader requires 2 pages.

as





Dad will have fun with