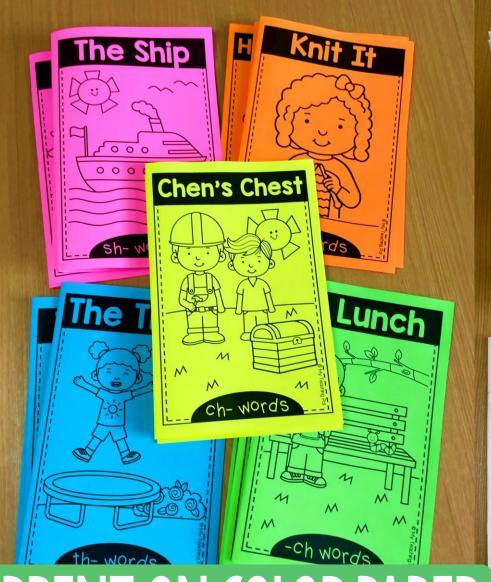

#### EVERY READER COMES IN 2 LEVELS

#### Level I

















#### Level 2

















- ·Less text
- More patterned text
- ·Less sight words

- More text
- Less patterned text
- More sight words

# DIGRAPHS-15 READERS











### READERS ARE INCLUDED FOR:

sh (beginning) qu sh (ending) wr kn ch (beginning) ch (ending) ph th (beginning) ng nk th (ending) th (hard) ck wh



## OTHER THINGS INCLUDED







Every reader includes a pre-read page to help with fluency

A set of comprehension questions are included for each reader

# INK FRIENDLY - BLACK & WHITE







PRINT ON COLOR PAPER

### PRINT THEM DOUBLE SIDED



with chest help chat make chop now check

said

#### Chen's Chest



Dad will chop it up to make the chest.





The readers are designed to print double sided. Full instructions are included. Each reader requires 2 pages.

as





Dad will have fun with the chest as well.