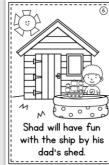

#### EVERY READER COMES IN 2 LEVELS

#### Level I

















#### Level 2

















- ·Less text
- More patterned text
- ·Less sight words

- More text
- Less patterned text
- More sight words

# DIGRAPHS-15 READERS











### READERS ARE INCLUDED FOR:

sh (beginning) qu sh (ending) wr kn ch (beginning) ch (ending) ph th (beginning) ng nk th (ending) th (hard) ck wh



## OTHER THINGS INCLUDED







Every reader includes a pre-read page to help with fluency

A set of comprehension questions are included for each reader

# INK FRIENDLY - BLACK & WHITE







PRINT ON COLOR PAPER

### PRINT THEM DOUBLE SIDED



with chest help chat make chop now check

said

#### Chen's Chest



Dad will chop it up to make the chest.





The readers are designed to print double sided. Full instructions are included. Each reader requires 2 pages.

as





Dad will have fun with the c