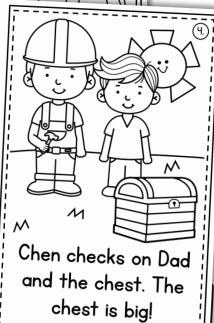

#### Chen's Chest

Dad will chop it up to make the chest.

The readers are designed to print double sided. Full instructions are included. Each reader requires 2 pages.

as

Dad will have fun with the chest as well.