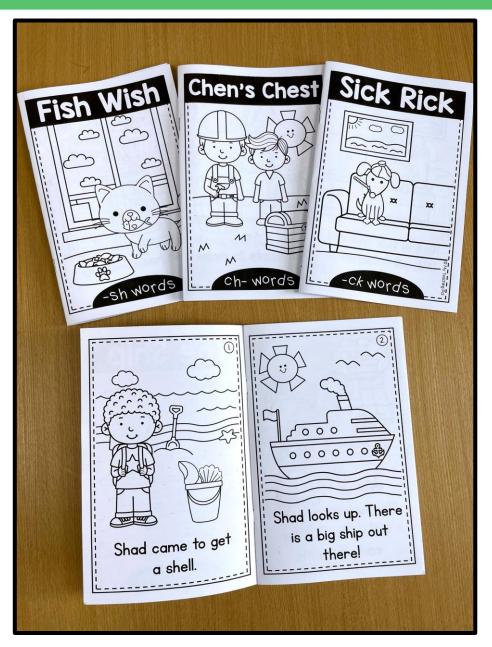

# DIGRAPHS-15 READERS

### READERS ARE INCLUDED FOR:

sh (beginning) qu sh (ending) wr kn ch (beginning) ch (ending) ph th (beginning) ng nk th (ending) th (hard) ck wh