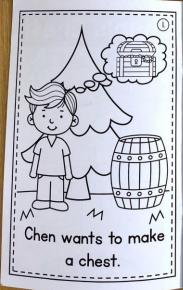

#### Chen's Chest

Dad will chop it up to make the chest.

The readers are designed to print double sided. Full instructions are included. Each reader requires 2 pages.

as

Dad will have fun with the chest as well.