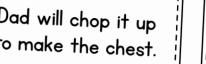

#### Chen's Chest

Dad will chop it up to make the chest.

The readers are designed to print double sided. Full instructions are included. Each reader requires 2 pages.

as

Dad will have fun with the chest as well.