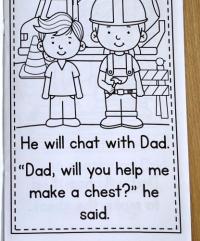

### PRINT THEM DOUBLE SIDED

with chest help chat make chop now check

said

#### Chen's Chest

Dad will chop it up to make the chest.

The readers are designed to print double sided. Full instructions are included. Each reader requires 2 pages.

as

Dad will have fun with the chest as well.