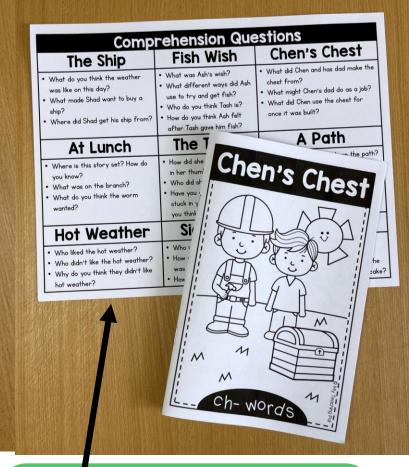

## OTHER THINGS INCLUDED

Every reader includes a pre-read page to help with fluency

A set of comprehension questions are included for each reader