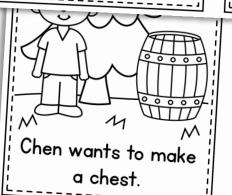

#### Chen's Chest

Dad will chop it up to make the chest.

The readers are designed to print double sided. Full instructions are included. Each reader requires 2 pages.

as

Dad will have fun with the chest as well.