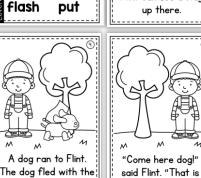

# EVERY READER COMES IN 2 LEVELSLevel ILevel 2

Flint got the flag

back in a flash.

Less text

- More patterned text
- Less sight words

mv flaa."

More text
Less patterned text
More sight words

flaa.

### **OTHER THINGS INCLUDED**

| Get you<br>ready | ur 🕮<br>to read: |
|------------------|------------------|
| Flint            | there            |
| flag             | down             |
| flat             | with             |
| flap             | said             |
| fled             | that             |
| flash            | put              |