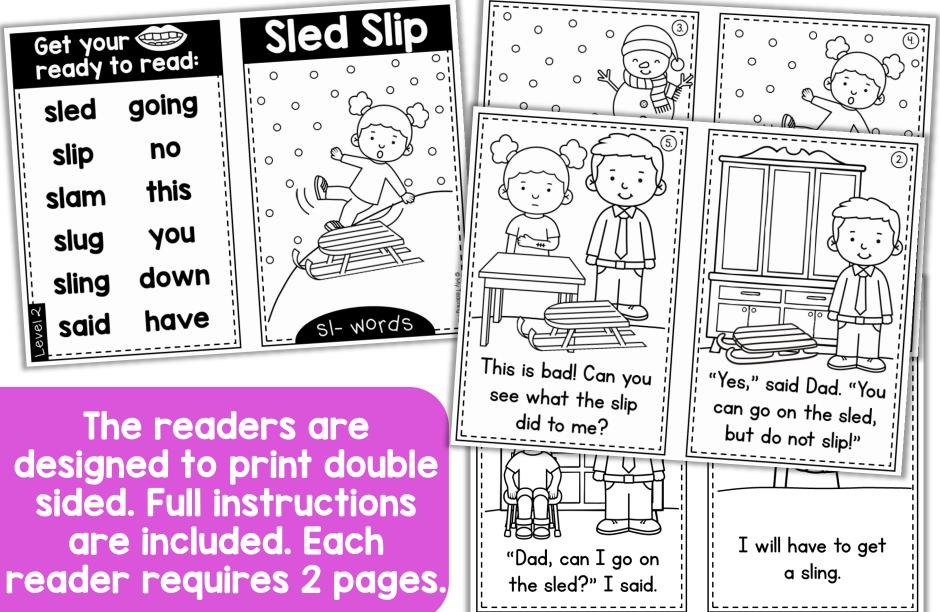

### **OTHER THINGS INCLUDED**

| Get you<br>ready | ur 🕮<br>to read: |
|------------------|------------------|
| Flint            | there            |
| flag             | down             |
| flat             | with             |
| flap             | said             |
| fled             | that             |
| flash            | put              |

Every reader includes a pre-read page to help with fluency A set of comprehension questions are included for each reader

### PRINT THEM DOUBLE SIDED