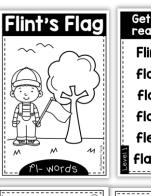

# EVERY READER COMES IN 2 LEVELSLevel ILevel 2

Flint got the flag

back in a flash.

Less text

- More patterned text
- Less sight words

mv flaa."

More text
Less patterned text
More sight words

flaa.