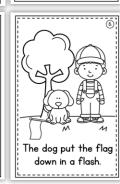

# EVERY READER COMES IN 2 LEVELSLevel ILevel 2

Flint got the flag

back in a flash.

Less text

- More patterned text
- Less sight words

mv flaa."

More text
Less patterned text
More sight words

flaa.