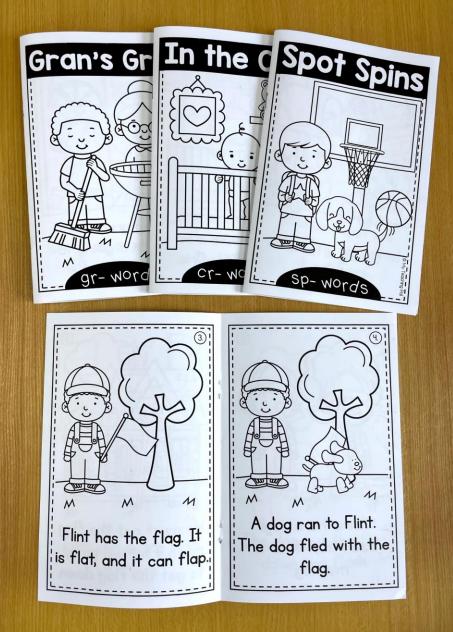

#### **BLENDS - 20 READERS**

## **READERS ARE INCLUDED FOR:**

| br | SC | bl |
|----|----|----|
| cr | sk | cl |
| dr | sm | fl |
| gr | sn | gl |
| pr | sp | pl |
| tr | st | s  |
| fr | SW |    |

Every reader includes a pre-read page to help with fluency A set of comprehension questions are included for each reader