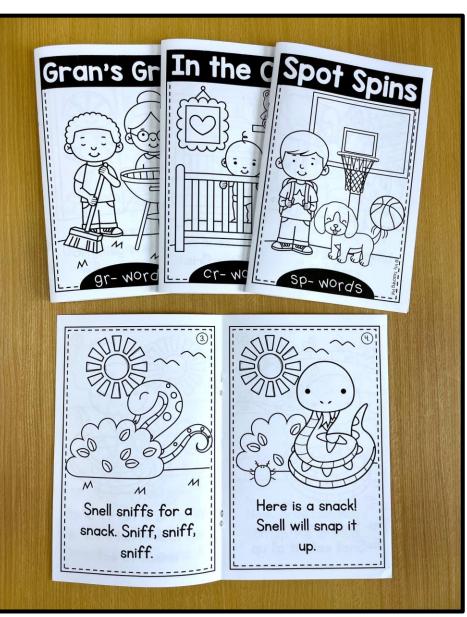

#### **BLENDS - 20 READERS**

## **READERS ARE INCLUDED FOR:**

| br | SC | bl |
|----|----|----|
| cr | sk | cl |
| dr | sm | fl |
| gr | sn | gl |
| pr | sp | pl |
| tr | st | s  |
| fr | SW |    |