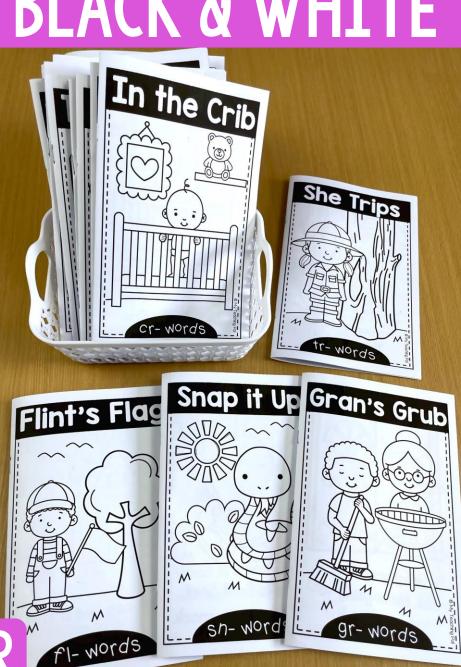

## **READERS ARE INCLUDED FOR:**

| br | SC | bl |
|----|----|----|
| cr | sk | cl |
| dr | sm | fl |
| gr | sn | gl |
| pr | sp | pl |
| tr | st | s  |
| fr | SW |    |

### **INK FRIENDLY - BLACK & WHITE**