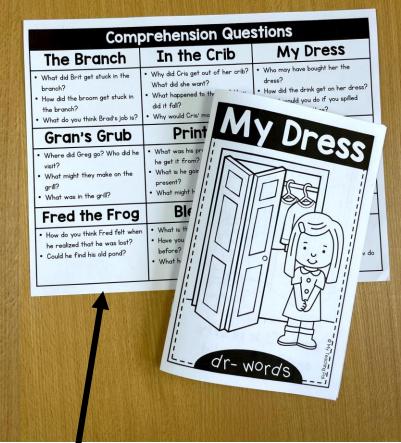

Every reader includes a pre-read page to help with fluency A set of comprehension questions are included for each reader