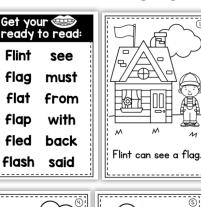

### **OTHER THINGS INCLUDED**

| Get you<br>ready | ur 🕮<br>to read: |
|------------------|------------------|
| Flint            | there            |
| flag             | down             |
| flat             | with             |
| flap             | said             |
| fled             | that             |
| flash            | put              |