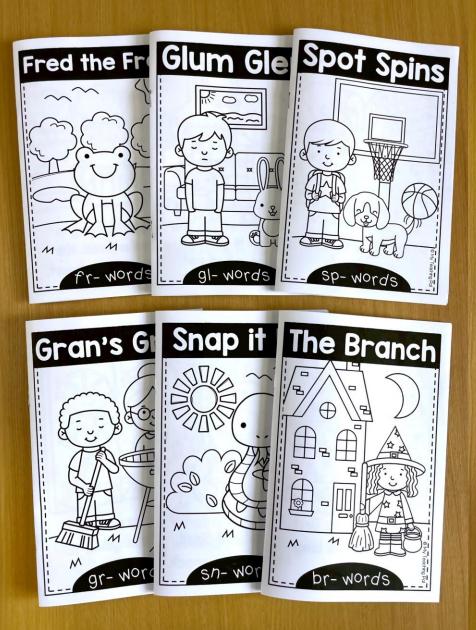

#### **BLENDS - 20 READERS**

## **READERS ARE INCLUDED FOR:**

| br | SC | bl |
|----|----|----|
| cr | sk | cl |
| dr | sm | fl |
| gr | sn | gl |
| pr | sp | pl |
| tr | st | s  |
| fr | SW |    |