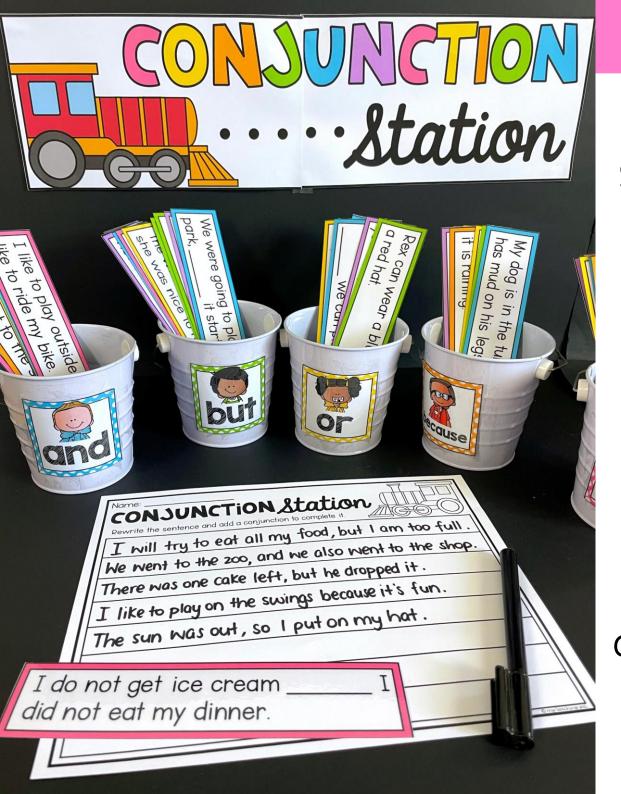

## HOW TO USE:

Option I:

Students sort the sentences into cups that match the conjunction (labels are included).

## Option 2:

Students pick a sentence card and rewrite the sentence, adding a conjunction, and then record it on the sheet or into their workbooks.

## Includes recording sheets too!

| Name:<br>CONSUNCTION Station<br>Rewrite the sentence and add a conjunction to complete it<br>Name: |                                                            |
|----------------------------------------------------------------------------------------------------|------------------------------------------------------------|
|                                                                                                    | Rewrite the sentence and add a conjunction to complete it. |
|                                                                                                    |                                                            |
|                                                                                                    |                                                            |