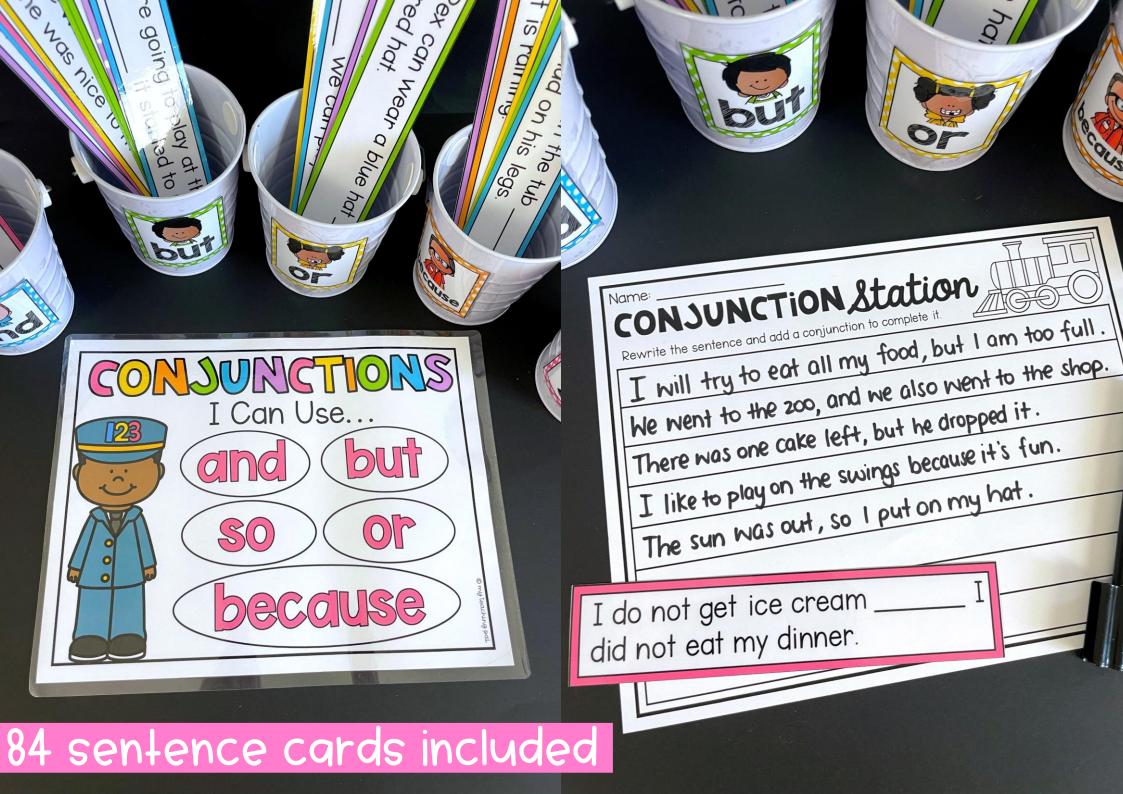

## HOW TO USE:

Option I:

Students sort the sentences into cups that match the conjunction (labels are included).

## Option 2:

Students pick a sentence card and rewrite the sentence, adding a conjunction, and then record it on the sheet or into their workbooks.

## Includes recording sheets too!

| Name:<br>CONSUNCTION Station<br>Rewrite the sentence and add a conjunction to complete it<br>Name: |                                                            |
|----------------------------------------------------------------------------------------------------|------------------------------------------------------------|
|                                                                                                    | Rewrite the sentence and add a conjunction to complete it. |
|                                                                                                    |                                                            |
|                                                                                                    |                                                            |