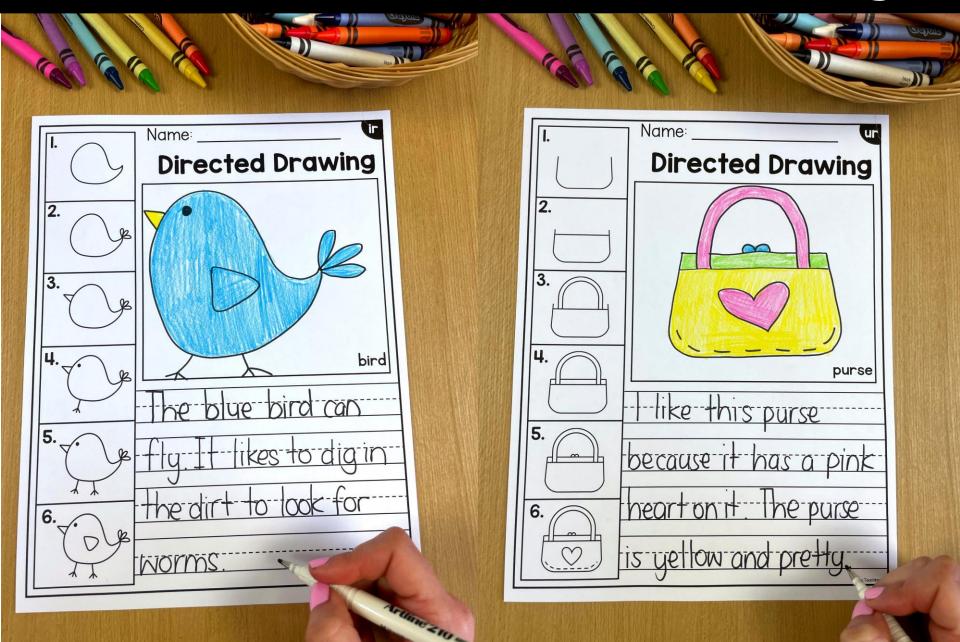

### 8 R-Controlled Vowel Drawings

#### 8 R-Controlled Vowel Drawings

10 Diphthong Drawings

### R-Controlled Vowel Drawings

(air)- chair (ore)- store (are)- rare (oar)-boar (er)- fern (ar)- car (ir)-bird (ur)- purse (or)- horn