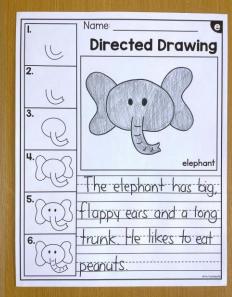

## 26 Alphabet Drawings

# 26 Alphabet Drawings

U- umbrella

D- dinosaur M- monster

V- volcano

W- watermelon

E- elephant N- nest

X-x-ray

O- octopus F- flower G-guitar P- penguin

Y- yo-yo