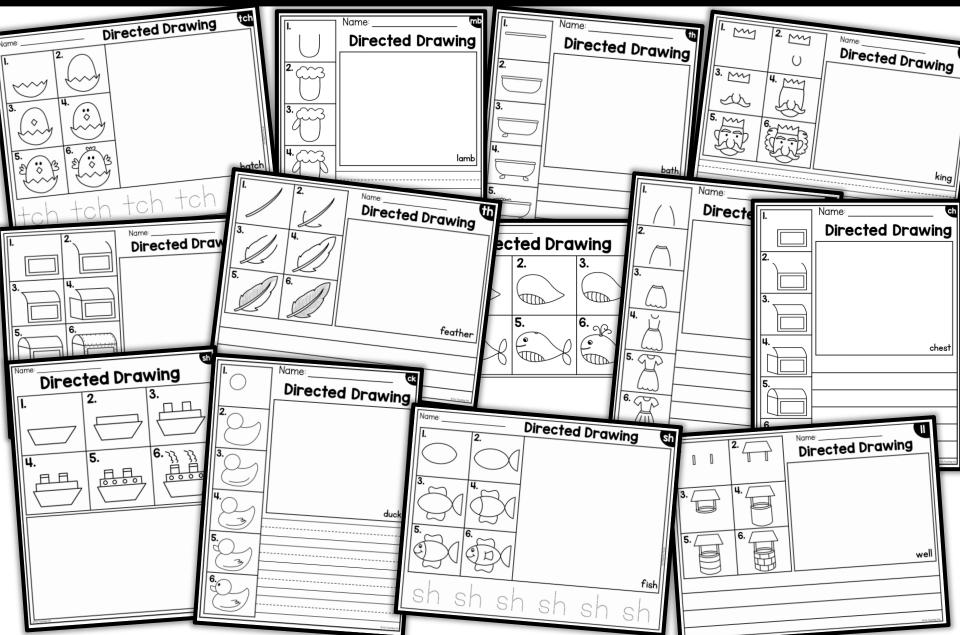

## 23 Digraph & Other Drawings

## Digraph & Other Drawings

| (sh)- ship              | (wh)- whale  | (tch)- hatch  |  |
|-------------------------|--------------|---------------|--|
| (sh)- fish              | (qu)- quilt  | (dge)- fridge |  |
| (ch)- chest             | (wr)- wrench | (ss)- dress   |  |
| (ch)- lunch             | (kn)- knob   | (II)- well    |  |
| (th)- thorn             | (ph)- phone  | (ff)- cliff   |  |
| (th)- bath              | (ng)- king   | (zz)- puzzle  |  |
| (th)- feather(mb)- lamb |              |               |  |
| (ck)- duck              | (nk)- tank   |               |  |