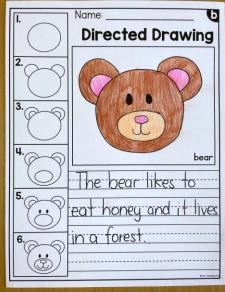

## 26 Alphabet Drawings

# 26 Alphabet Drawings

U- umbrella

D- dinosaur M- monster

V- volcano

W- watermelon

E- elephant N- nest

X-x-ray

O- octopus F- flower G-guitar P- penguin

Y- yo-yo