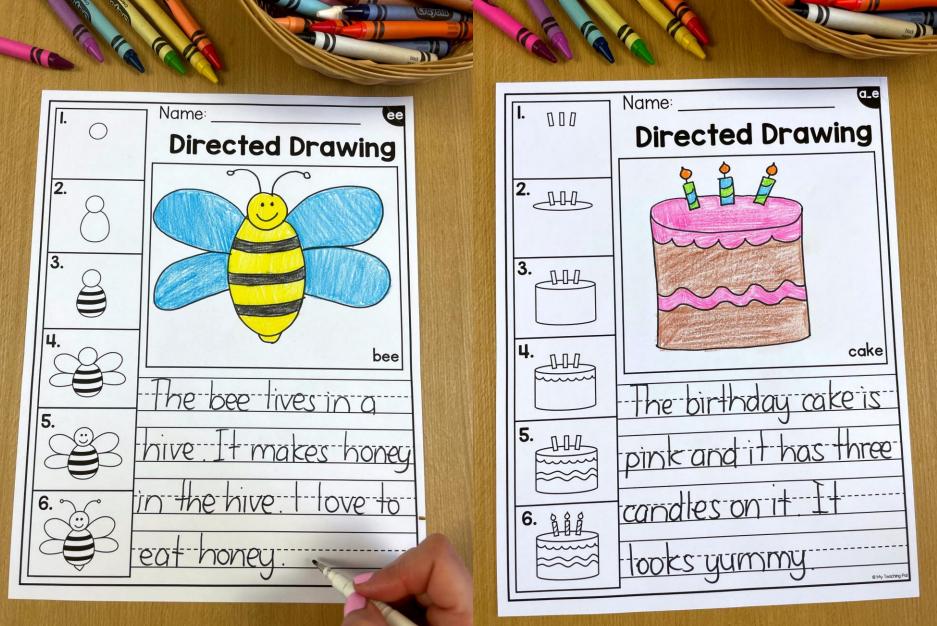

# 16 Long Vowel Drawings

## Long Vowel Drawings

| (a_e)- cake  | (ie)- pie   | (ue)- glue |
|--------------|-------------|------------|
| (ai)- snail  | (y)-fly     |            |
| (ay)- hay    | (o_e)- robe |            |
| (ee)- bee    | (oa)- boat  |            |
| (ea)- tea    | (ow)- bow   |            |
| (y)- baby    | (u_e)- cube |            |
| (i_e)- kite  | (ew)- brew  |            |
| (igh)- light | (oo)- moon  |            |