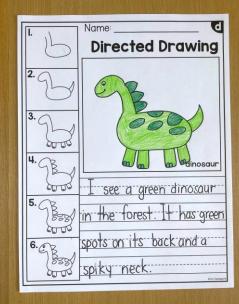

# 24 CVC Drawings

H- house **Q- queen** 

Z-zebra

| CVC Drawings |           |           |
|--------------|-----------|-----------|
| (an)- fan    | (en)- hen | (ob)- cob |
| (at)- cat    | (et)- jet | (og)- dog |

| (ap)- map | (id)- kid | (ut)- hut |
|-----------|-----------|-----------|