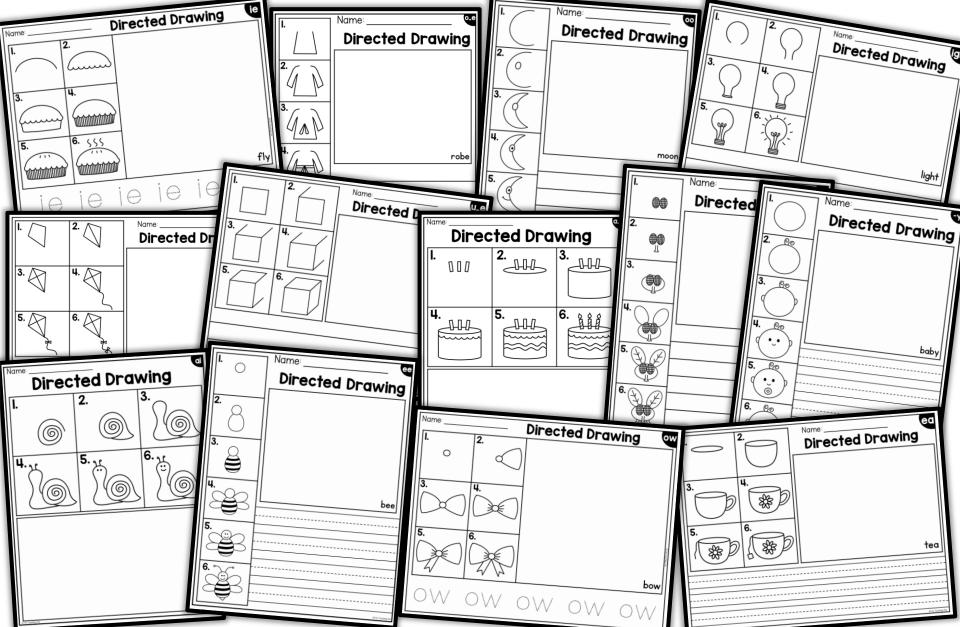

# 16 Long Vowel Drawings

## Long Vowel Drawings

| (a_e)- cake  | (ie)- pie   | (ue)- glue |
|--------------|-------------|------------|
| (ai)- snail  | (y)-fly     |            |
| (ay)- hay    | (o_e)- robe |            |
| (ee)- bee    | (oa)- boat  |            |
| (ea)- tea    | (ow)- bow   |            |
| (y)- baby    | (u_e)- cube |            |
| (i_e)- kite  | (ew)- brew  |            |
| (igh)- light | (oo)- moon  |            |