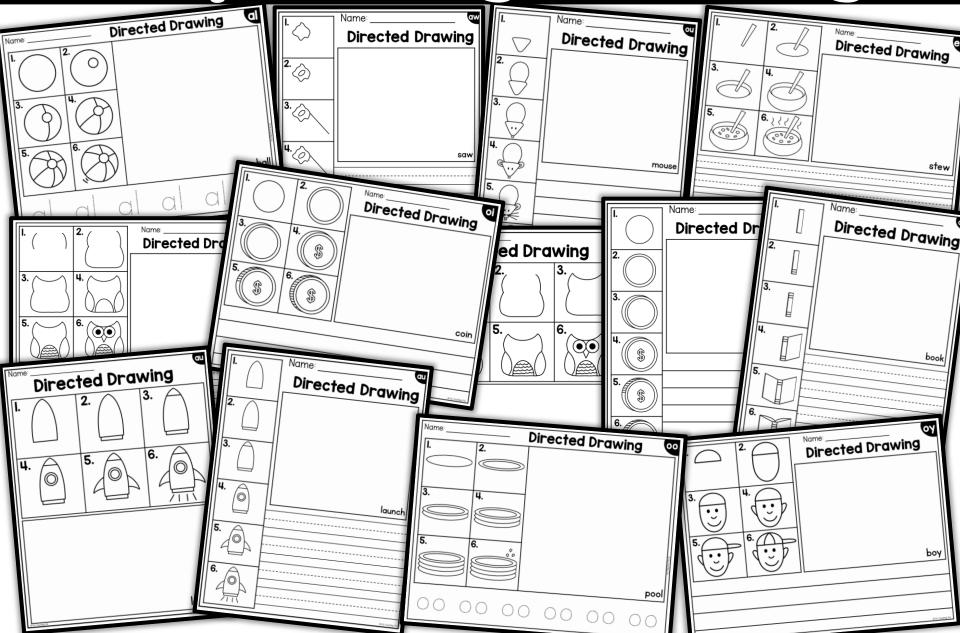

## Diphthong Drawings

(au)- launch (ew)- stew

(aw)- saw (oo)- book

(al)- ball (ou)- mouse

(oi)- coin (ow)- owl

(oy)- boy

(00)- pool