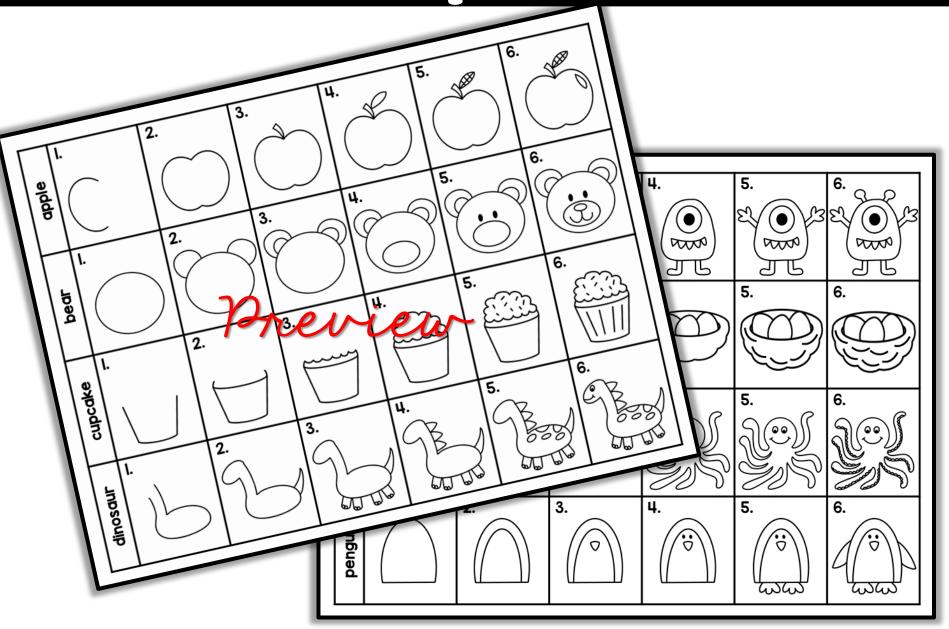

## 108 Directed Drawings

















6 Template Options



## Bonus Strips Included



## 26 Alphabet Drawings





# 26 Alphabet Drawings



# 24 CVC Drawings





# 24 CVC Drawings



## 23 Digraph & Other Drawings





## 23 Digraph & Other Drawings



# 16 Long Vowel Drawings



# 16 Long Vowel Drawings



### 8 R-Controlled Vowel Drawings



#### 8 R-Controlled Vowel Drawings



10 Diphthong Drawings



# 10 Diphthong Drawings



| Alph     | apet ur      | awings  |  |
|----------|--------------|---------|--|
| A- apple | l- iellyfish | S- sock |  |

7- Jell At 1911 appie

B-bear

T- turtle K-koala

C- cupcake L- lion

U- umbrella

D- dinosaur M- monster

V- volcano

W- watermelon

E- elephant N- nest

X-x-ray

O- octopus F- flower G-guitar P- penguin

Y- yo-yo

H- house **Q- queen** 

Z-zebra

| CVC Drawings |           |           |
|--------------|-----------|----