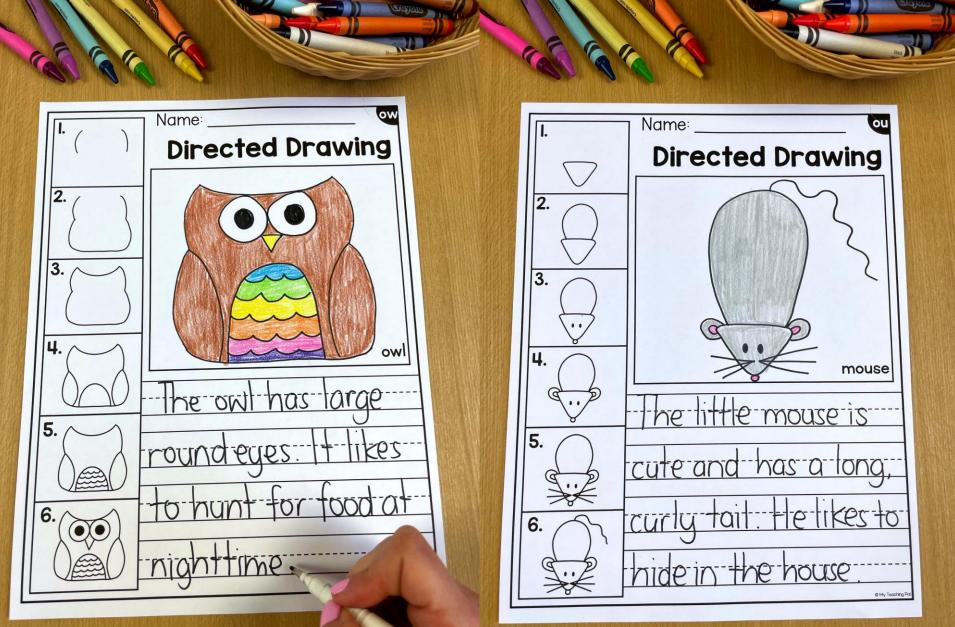

# 10 Diphthong Drawings

| Alph     | apet ur      | awings  |  |
|----------|--------------|---------|--|
| A- apple | l- iellyfish | S- sock |  |

7- Jell At 1911 appie

B-bear

T- turtle K-koala

C- cupcake L- lion

## Diphthong Drawings

(au)- launch (ew)- stew

(aw)- saw (oo)- book

(al)- ball (ou)- mouse

(oi)- coin (ow)- owl

(oy)- boy

(00)- pool