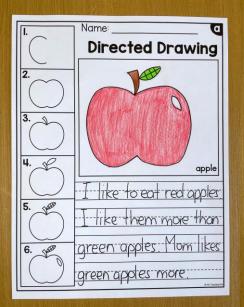

## 26 Alphabet Drawings

# 26 Alphabet Drawings

U- umbrella

D- dinosaur M- monster

V- volcano

W- watermelon

E- elephant N- nest

X-x-ray

O- octopus F- flower G-guitar P- penguin

Y- yo-yo