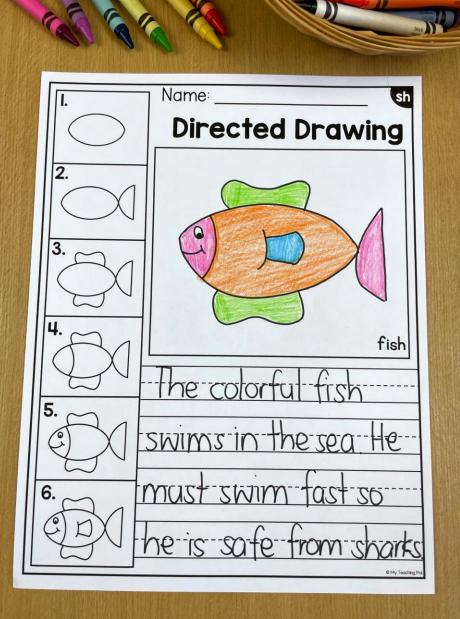

## 23 Digraph & Other Drawings

## Digraph & Other Drawings

| (sh)- ship              | (wh)- whale  | (tch)- hatch  |  |
|-------------------------|--------------|---------------|--|
| (sh)- fish              | (qu)- quilt  | (dge)- fridge |  |
| (ch)- chest             | (wr)- wrench | (ss)- dress   |  |
| (ch)- lunch             | (kn)- knob   | (II)- well    |  |
| (th)- thorn             | (ph)- phone  | (ff)- cliff   |  |
| (th)- bath              | (ng)- king   | (zz)- puzzle  |  |
| (th)- feather(mb)- lamb |              |               |  |
| (ck)- duck              | (nk)- tank   |               |  |