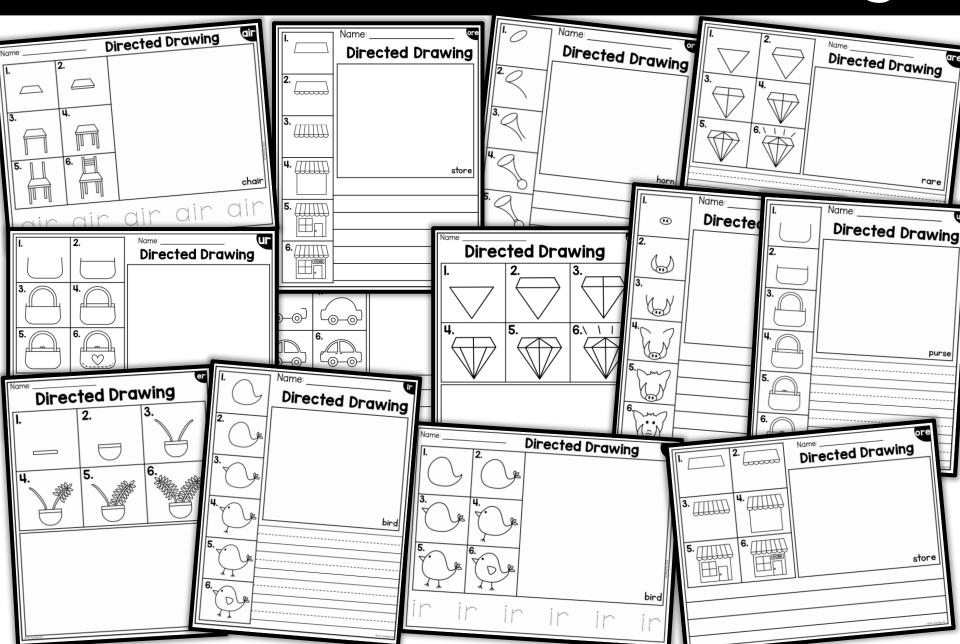

### 8 R-Controlled Vowel Drawings

#### 8 R-Controlled Vowel Drawings

10 Diphthong Drawings

### R-Controlled Vowel Drawings

(air)- chair (ore)- store (are)- rare (oar)-boar (er)- fern (ar)- car (ir)-bird (ur)- purse (or)- horn