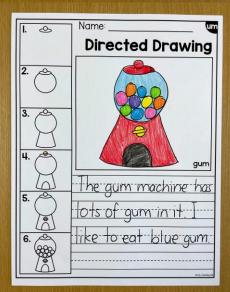

## Digraph & Other Drawings

| (sh)- ship              | (wh)- whale  | (tch)- hatch  |  |
|-------------------------|--------------|---------------|--|
| (sh)- fish              | (qu)- quilt  | (dge)- fridge |  |
| (ch)- chest             | (wr)- wrench | (ss)- dress   |  |
| (ch)- lunch             | (kn)- knob   | (II)- well    |  |
| (th)- thorn             | (ph)- phone  | (ff)- cliff   |  |
| (th)- bath              | (ng)- king   | (zz)- puzzle  |  |
| (th)- feather(mb)- lamb |              |               |  |
| (ck)- duck              | (nk)- tank   |               |  |