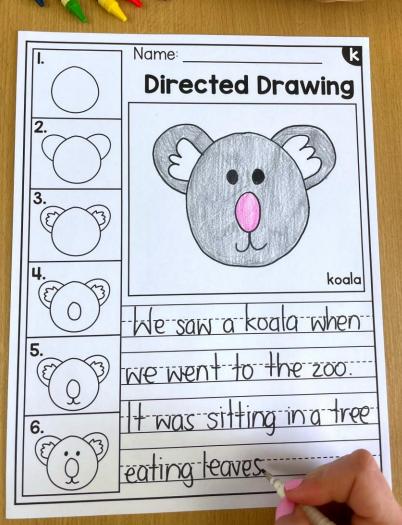

## 108 Directed Drawings

















6 Template Options



## Bonus Strips Included



## 26 Alphabet Drawings





# 26 Alphabet Drawings



# 24 CVC Drawings





# 24 CVC Drawings



## 23 Digraph & Other Drawings





## 23 Digraph & Other Drawings



# 16 Long Vowel Drawings



# 16 Long Vowel Drawings



### 8 R-Controlled Vowel Drawings



#### 8 R-Controlled Vowel Drawings



10 Diphthong Drawings



# 10 Diphthong Drawings



| Alph     | apet ur      | awings  |  |
|----------|--------------|---------|--|
| A- apple | l- iellyfish | S- sock |  |

7- Jell At 1911 appie

B-bear

T- turtle K-koala

C- cupcake L- lion

U- umbrella

D- dinosaur M- monster

V- volcano

W- watermelon

E- elephant N- nest

X-x-ray

O- octopus F- flower G-guitar P- penguin

Y- yo-yo

H- house **Q- queen** 

Z-zebra

| CVC Drawings |           |           |
|--------------|-----------|-----------|
| (an)- fan    | (