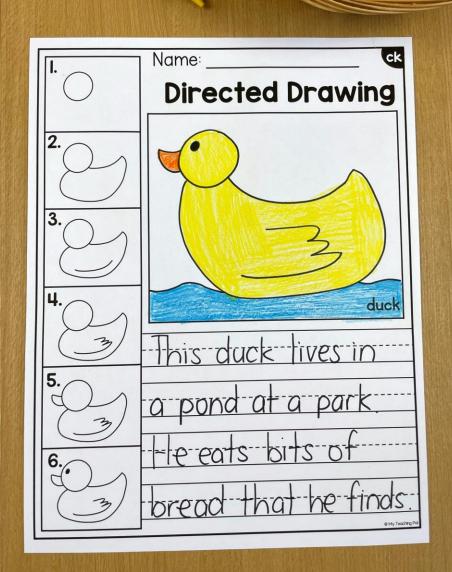

## 23 Digraph & Other Drawings

## Digraph & Other Drawings

| (sh)- ship              | (wh)- whale  | (tch)- hatch  |  |
|-------------------------|--------------|---------------|--|
| (sh)- fish              | (qu)- quilt  | (dge)- fridge |  |
| (ch)- chest             | (wr)- wrench | (ss)- dress   |  |
| (ch)- lunch             | (kn)- knob   | (II)- well    |  |
| (th)- thorn             | (ph)- phone  | (ff)- cliff   |  |
| (th)- bath              | (ng)- king   | (zz)- puzzle  |  |
| (th)- feather(mb)- lamb |              |               |  |
| (ck)- duck              | (nk)- tank   |               |  |