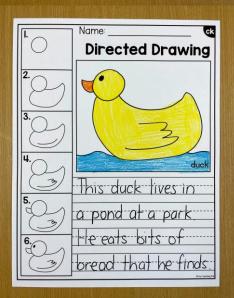

## Digraph & Other Drawings

| (sh)- ship              | (wh)- whale  | (tch)- hatch  |  |
|-------------------------|--------------|---------------|--|
| (sh)- fish              | (qu)- quilt  | (dge)- fridge |  |
| (ch)- chest             | (wr)- wrench | (ss)- dress   |  |
| (ch)- lunch             | (kn)- knob   | (II)- well    |  |
| (th)- thorn             | (ph)- phone  | (ff)- cliff   |  |
| (th)- bath              | (ng)- king   | (zz)- puzzle  |  |
| (th)- feather(mb)- lamb |              |               |  |
| (ck)- duck              | (nk)- tank   |               |  |