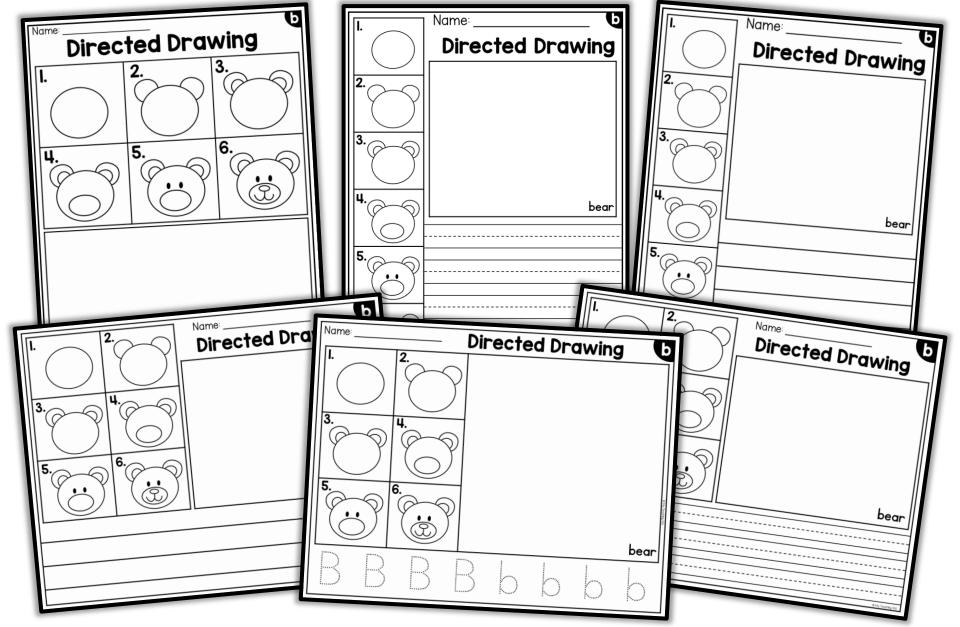

## 108 Directed Drawings

















6 Template Options



## Bonus Strips Included



## 26 Alphabet Drawings





# 26 Alphabet Drawings



# 24 CVC Drawings





# 24 CVC Drawings



## 23 Digraph & Other Drawings





## 23 Digraph & Other Drawings



# 16 Long Vowel Drawings



# 16 Long Vowel Drawings



### 8 R-Controlled Vowel Drawings



#### 8 R-Controlled Vowel Drawings



10 Diphthong Drawings



# 10 Diphthong Drawings



| Alph     | apet ur      | awings  |  |
|----------|--------------|---------|--|
| A- apple | l- iellyfish | S- sock |  |

7- Jell At 1911 appie

B-bear

T- turtle K-koala

C- cupcake L- lion

U- umbrella

D- dinosaur M- monster

V- volcano

W- watermelon

E- elephant N- nest

X-x-ray

O- octopus F- flower G-guitar P- penguin

Y- yo-yo

H- house **Q- queen** 

Z-zebra

| CVC Drawings |           |           |
|---