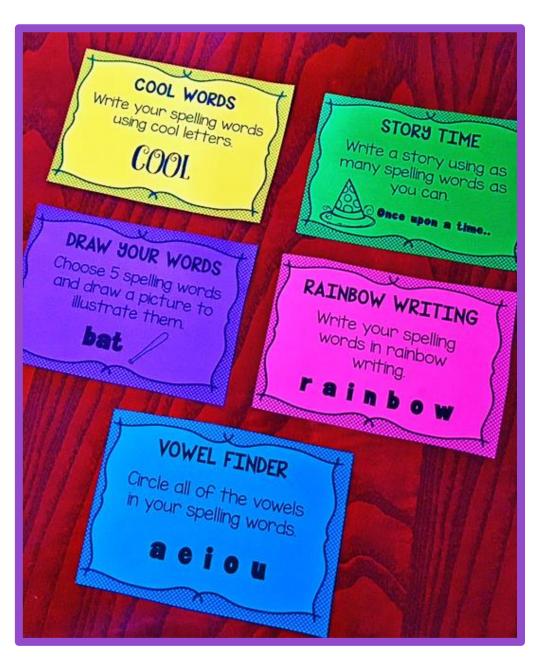

### RAINBOW WRITING

Write your spelling words in rainbow writing.

rainbow

### **VOWEL FINDER**

Circle all of the vowels in your spelling words.

aeiou